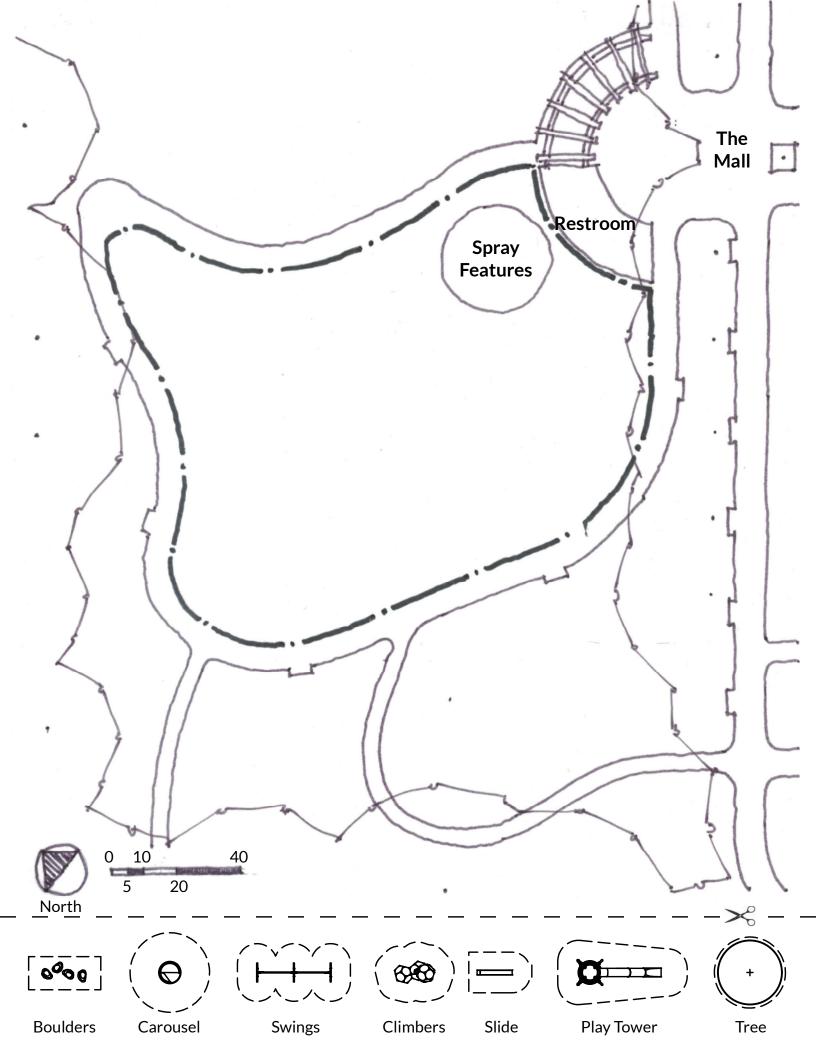

## **Arsenal Park**

## **Playground Activity**

- $\bigcirc$  Think about what you want **your** playground to look like!
- Print out page #2 and cut out the play equipment symbols. Begin creating your own playground! Feel free to add your own drawings.
- (3) Have fun and be creative!!!