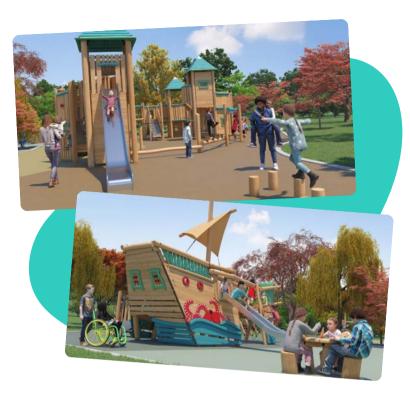

HEY KIDS! THE NEW SUPER PLAYGROUND NEEDS YOU!

The City of Pittsburgh is replacing the Highland Park Super Playground with a new Super (Duper!) Playground! The Highland Park Community Council is working with the Pittsburgh Glass Center to create Hidden Mosaics nestled on rocks and wooden features around the new playground. These will be inspired by ideas from kids and turned into mosaic designs by Pittsburgh Glass Center artists! Check out the mosaic guidelines below, then submit your idea!

The new Super Playground will have a fantasy adventure theme with lots of natural elements – think castles, boats, and sea creatures!

The mosaics will be about **5 x 5 inches**. Here are some examples of similar mosaics