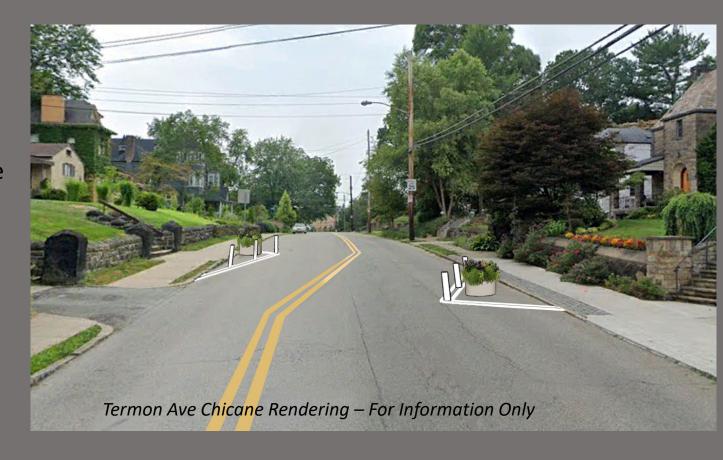

## Chicanes

- Series of bumpouts on alternating sides of street that induce slower speeds by creating a Sshaped roadway
- Parking is maintained through length of corridor and alternates sides as a condition of the chicane however does require parking removal through limit of chicane

## Rendering of Chicanes

- Pilot Project
  - Re-strip road
  - Self-watering planters designed for in-roadway use
  - Bollards or flexposts for sight lines and delineation of movement

Boston, Mass.