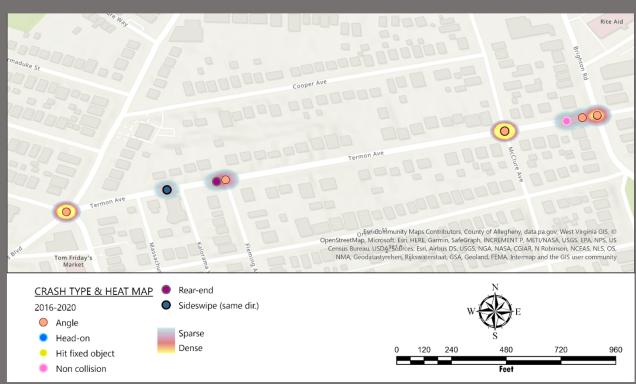

### Termon Ave Crash Data

Date range: 2016-2020

Limits: Brighton Road to California Avenue

| Light/Road Condition | Number of Crash |  |  |
|----------------------|-----------------|--|--|
| Dark - street lights | 6               |  |  |
| Dry                  | 3               |  |  |
| Wet                  | 3               |  |  |
| Daylight             | 21              |  |  |
| Dry                  | 20              |  |  |
| Wet                  | 1               |  |  |
| GrandTotal           | 27              |  |  |

| Type of Crash         | Number of |
|-----------------------|-----------|
|                       | Orash     |
| Angle                 | 18        |
| Head-on               | 1         |
| Hit fixed object      | 2         |
| Non collision         | 1         |
| Rear-end              | 1         |
| Sideswipe (same dir.) | 4         |
| GrandTotal            | 27        |

| Non collision | 1 | 2018 | | 2019 | | 2020 | | | Grand Total | 27 | | 2020 | | 2020 | | 2020 | | 2020 | | 2020 | | 2020 | | 2020 | | 2020 | | 2020 | | 2020 | | 2020 | | 2020 | | 2020 | | 2020 | | 2020 | | 2020 | | 2020 | | 2020 | | 2020 | | 2020 | | 2020 | | 2020 | | 2020 | | 2020 | | 2020 | | 2020 | | 2020 | | 2020 | | 2020 | | 2020 | | 2020 | | 2020 | | 2020 | | 2020 | | 2020 | | 2020 | | 2020 | | 2020 | | 2020 | | 2020 | | 2020 | | 2020 | | 2020 | | 2020 | | 2020 | | 2020 | | 2020 | | 2020 | | 2020 | | 2020 | | 2020 | | 2020 | | 2020 | | 2020 | | 2020 | | 2020 | | 2020 | | 2020 | | 2020 | | 2020 | | 2020 | | 2020 | | 2020 | | 2020 | | 2020 | | 2020 | | 2020 | | 2020 | | 2020 | | 2020 | | 2020 | | 2020 | | 2020 | | 2020 | | 2020 | | 2020 | | 2020 | | 2020 | | 2020 | | 2020 | | 2020 | | 2020 | | 2020 | | 2020 | | 2020 | | 2020 | | 2020 | | 2020 | | 2020 | | 2020 | | 2020 | | 2020 | | 2020 | | 2020 | | 2020 | | 2020 | | 2020 | | 2020 | | 2020 | | 2020 | | 2020 | | 2020 | | 2020 | | 2020 | | 2020 | | 2020 | | 2020 | | 2020 | | 2020 | | 2020 | | 2020 | | 2020 | | 2020 | | 2020 | | 2020 | | 2020 | | 2020 | | 2020 | | 2020 | | 2020 | | 2020 | | 2020 | | 2020 | | 2020 | | 2020 | | 2020 | | 2020 | | 2020 | | 2020 | | 2020 | | 2020 | | 2020 | | 2020 | | 2020 | | 2020 | | 2020 | | 2020 | | 2020 | | 2020 | | 2020 | | 2020 | | 2020 | | 2020 | | 2020 | | 2020 | | 2020 | | 2020 | | 2020 | | 2020 | | 2020 | | 2020 | | 2020 | | 2020 | | 2020 | | 2020 | | 2020 | | 2020 | | 2020 | | 2020 | | 2020 | | 2020 | | 2020 | | 2020 | | 2020 | | 2020 | | 2020 | | 2020 | | 2020 | | 2020 | | 2020 | | 2020 | | 2020 | | 2020 | | 2020 | | 2020 | | 2020 | | 2020 | | 2020 | | 2020 | | 2020 | | 2020 | | 2020 | | 2020 | | 2020 | | 2020 | | 2020 | | 2020 | | 2020 | | 2020 | | 2020 | | 2020 | | 2020 | | 2020 | | 2020 | | 2020 | | 2020 | | 2020 | | 2020 | | 2020 | | 2020 | | 2020 | | 2020 | | 2020 | | 2020 | | 2020 | | 2020 | | 2020 | | 2020 | | 2020 | | 2020 | | 2020 | | 2020 | | 2020 | | 2020 | | 2020 | | 2020 | | 2020 | | 2020 | | 2020 | | 202