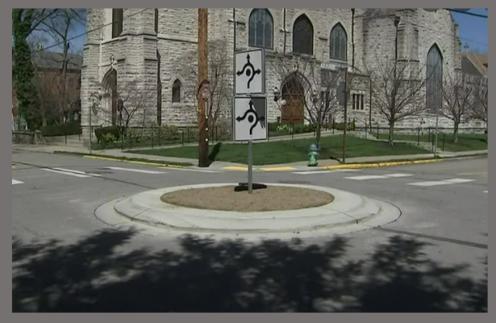

## Traffic Circles

- Raised island in middle of intersection that requires all vehicles entering intersection to yield to those already in circle
- Effective at calming speeds and eliminating dangerous angle crashes

N. Euclid Avenue, Highland Park