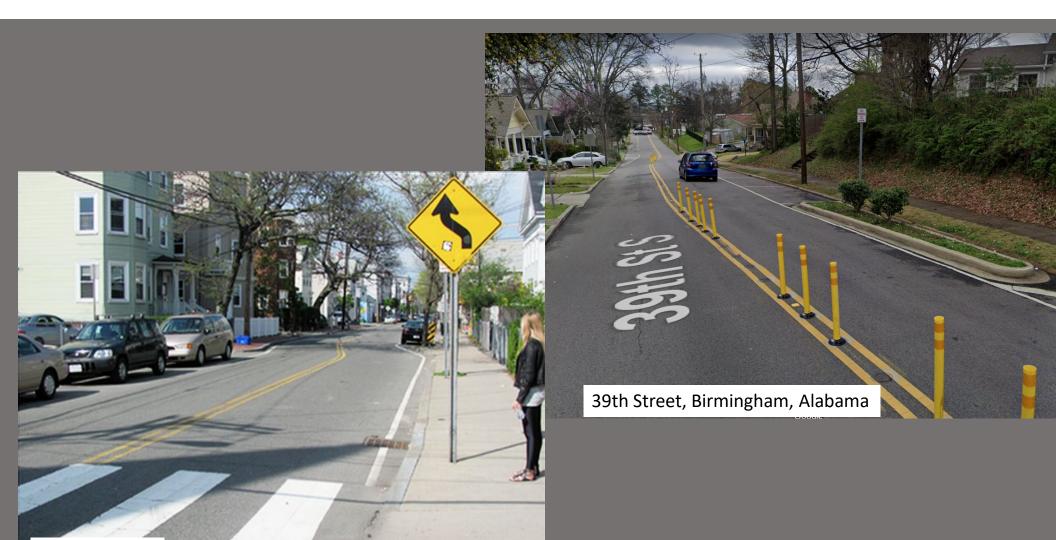

## Rendering of Chicanes

- Pilot Project
  - Re-strip road
  - Self-watering planters designed for in-roadway use
  - Bollards or flexposts for sight lines and delineation of movement

Boston, Mass.