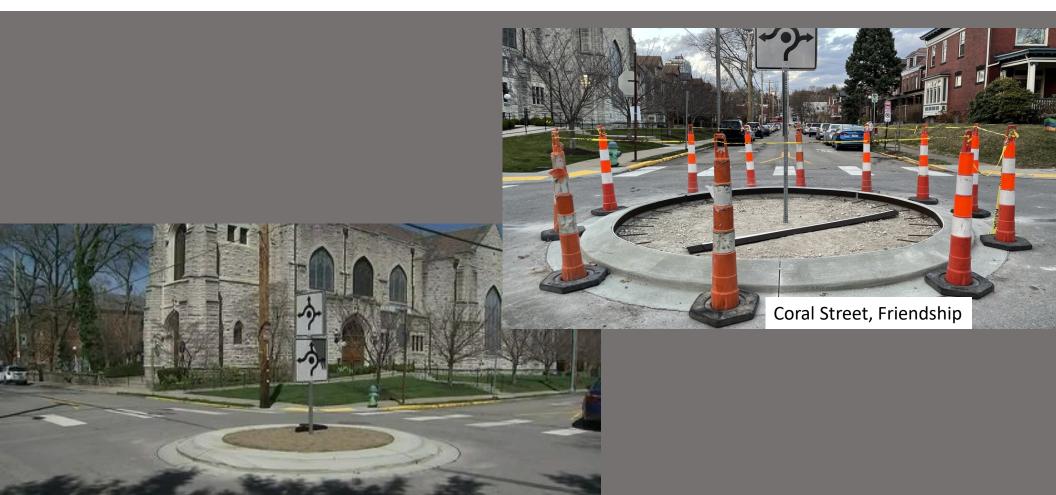

## Traffic Circles

- Raised island in middle of intersection that requires all vehicles entering intersection to yield to those already in circle
- Effective at calming speeds and eliminating dangerous angle crashes

N. Euclid Avenue, Highland Park