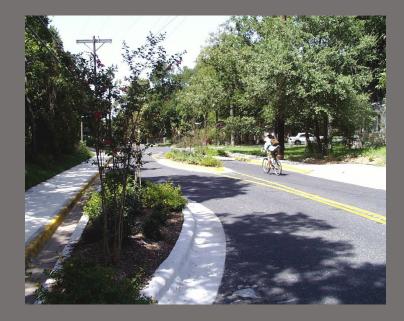

## Chicanes

- Series of bumpouts on alternating sides of street that induce slower speeds by creating a Sshaped roadway
- Parking is maintained through length of corridor and alternates sides as a condition of the chicane however does require parking removal through limit of chicane