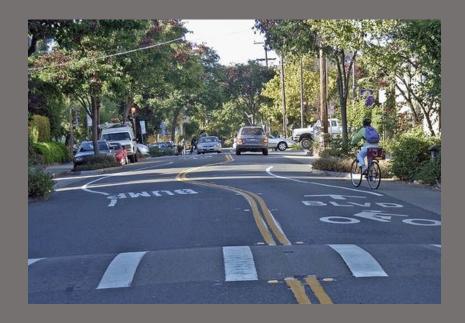

## Chicanes

- Series of bumpouts on alternating sides of street that induce slower speeds by creating a Sshaped roadway
- Parking is maintained through length of corridor and alternates sides as a condition of the chicane however does require parking removal through limit of chicane

## Rendering of Chicanes

- Pilot Project
  - Re-strip road
  - Self-watering planters designed for in-roadway use
  - Bollards or flexposts for sight lines and delineation of movement

Boston, Mass.