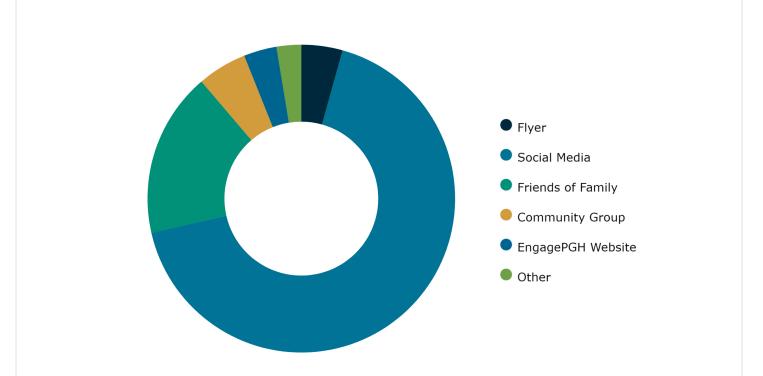

# 2. How did you learn about this survey? Required Multi Choice | Skipped: 1 | Answered: 231 (99.6%)

| Answer choices    | Percent | Count |
|-------------------|---------|-------|
| Flyer             | 4.33%   | 10    |
| Social Media      | 67.10%  | 155   |
| Friends of Family | 17.32%  | 40    |
| Community Group   | 5.19%   | 12    |
| EngagePGH Website | 3.46%   | 8     |
| Other             | 2.60%   | 6     |
| Total             | 100.00% | 231   |