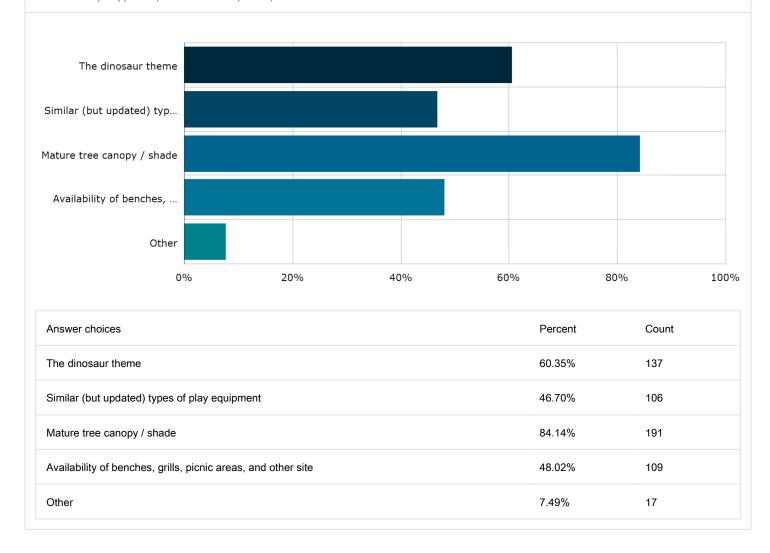

### 8. What about the existing playground would you like to see remain in the new playground? Multi Choice | Skipped: 5 | Answered: 227 (97.8%)