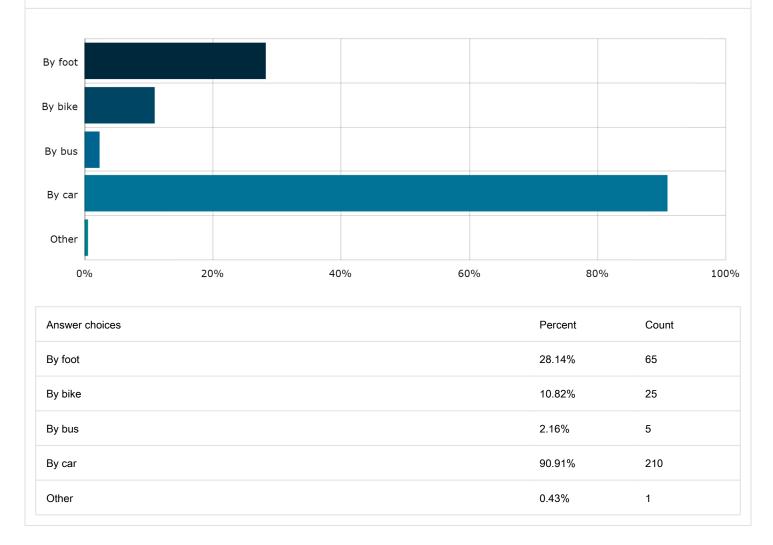

# 7. How do you typically arrive? Required Multi Choice | Skipped: 1 | Answered: 231 (99.6%)