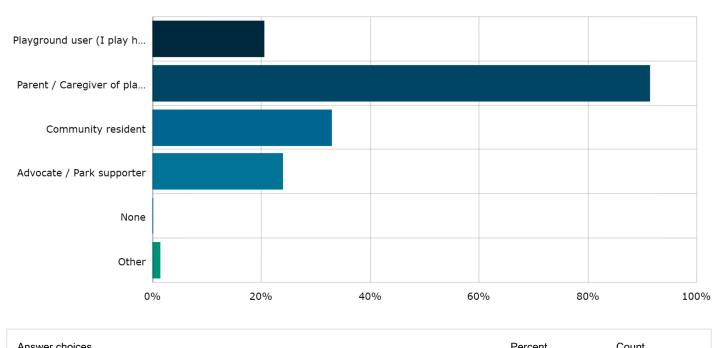

# 4. What is your relationship to the playground? Required Multi Choice | Skipped: 1 | Answered: 231 (99.6%)

| Answer choices                        | Percent | Count |
|---------------------------------------|---------|-------|
| Playground user (I play here!)        | 20.35%  | 47    |
| Parent / Caregiver of playground user | 91.34%  | 211   |
| Community resident                    | 32.90%  | 76    |
| Advocate / Park supporter             | 23.81%  | 55    |
| None                                  | 0%      | 0     |
| Other                                 | 1.30%   | 3     |