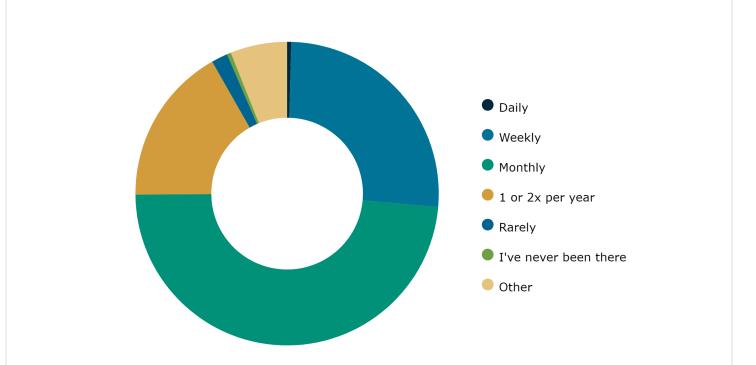

# 6. How often do you visit? Required Multi Choice | Skipped: 1 | Answered: 231 (99.6%)

| Answer choices        | Percent | Count |
|-----------------------|---------|-------|
| Daily                 | 0.43%   | 1     |
| Weekly                | 25.97%  | 60    |
| Monthly               | 48.48%  | 112   |
| 1 or 2x per year      | 16.88%  | 39    |
| Rarely                | 1.73%   | 4     |
| I've never been there | 0.43%   | 1     |
| Other                 | 6.06%   | 14    |
| Total                 | 100.00% | 231   |