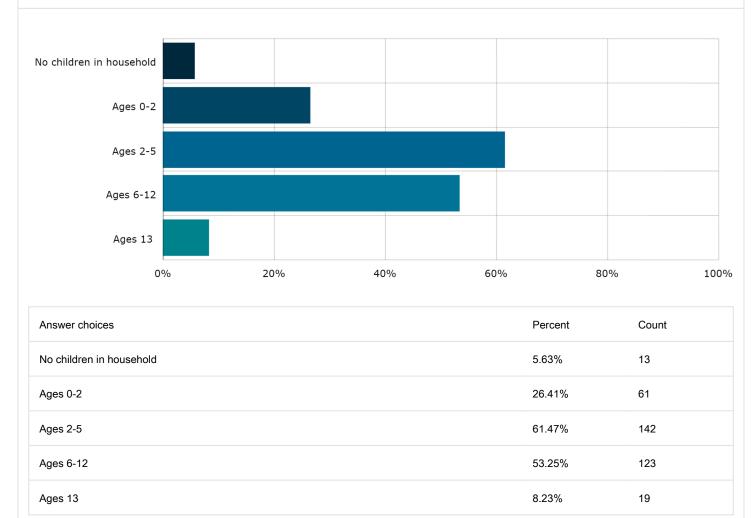

### 5. What age(s) are the children in your household / in your care? Required

Multi Choice | Skipped: 1 | Answered: 231 (99.6%)