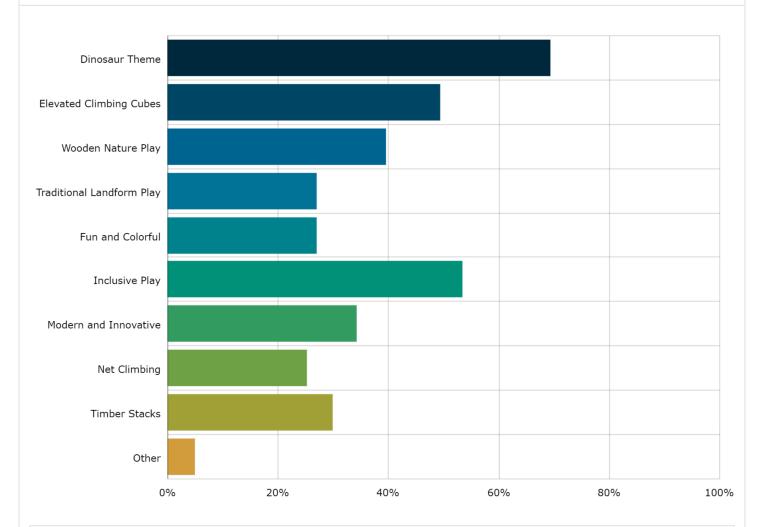

### 10. What is your preferred equipment style for the playground? Required

Multi Choice | Skipped: 1 | Answered: 231 (99.6%)

| Answer choices            | Percent | Count |
|---------------------------|---------|-------|
| Dinosaur Theme            | 69.26%  | 160   |
| Elevated Climbing Cubes   | 49.35%  | 114   |
| Wooden Nature Play        | 39.39%  | 91    |
| Traditional Landform Play | 26.84%  | 62    |
| Fun and Colorful          | 26.84%  | 62    |
| Inclusive Play            | 53.25%  | 123   |
| Modern and Innovative     | 34.20%  | 79    |
| Net Climbing              | 25.11%  | 58    |
| Timber Stacks             | 29.87%  | 69    |
| Other                     | 4.76%   | 11    |