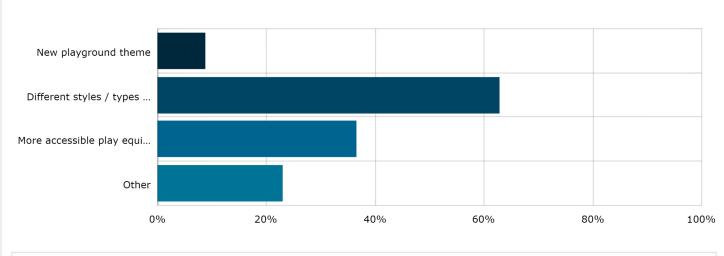

# 9. What would you like to see changed in the new playground? Required Multi Choice | Skipped: 1 | Answered: 231 (99.6%)

| Answer choices                             | Percent | Count |
|--------------------------------------------|---------|-------|
| New playground theme                       | 8.66%   | 20    |
| Different styles / types of play equipment | 62.77%  | 145   |
| More accessible play equipment             | 36.36%  | 84    |
| Other                                      | 22.94%  | 53    |
|                                            |         |       |