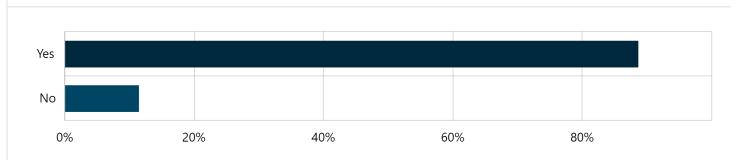

#### **Contribution Summary**

| Answer choices | Percent | Count |
|----------------|---------|-------|
| Yes            | 88.59%  | 295   |
| No             | 11.41%  | 38    |
| Total          | 100.00% | 333   |