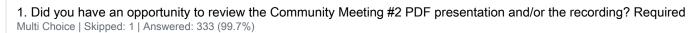

#### **Contribution Summary**

| Answer choices | Percent | Count |
|----------------|---------|-------|
| Yes            | 88.59%  | 295   |
| No             | 11.41%  | 38    |
| Total          | 100.00% | 333   |