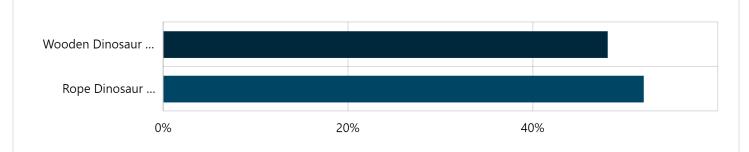

# 3. Which equipment style do you prefer? Required Multi Choice | Skipped: 1 | Answered: 333 (99.7%)

|                           |         | Count |
|---------------------------|---------|-------|
| Wooden Dinosaur Sculpture | 48.05%  | 160   |
| Rope Dinosaur Sculpture   | 51.95%  | 173   |
| Total                     | 100.00% | 333   |