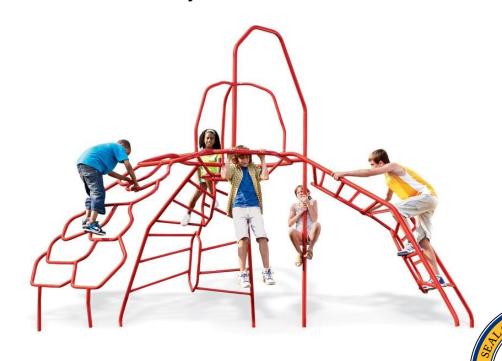

### Park Redesign Component Options\* Ages 5-12

Replacement for Unity Spinr: Cone Spinner (Not Accessible)

Replacement for Unity Spinr: Jumble Gym (Not Accessible)

<sup>\*</sup>Redesign for these items will require additional cost and extended timeline.