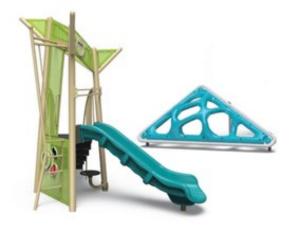

### Park Redesign Component Options\* Ages 5-12

Replacement for Unity Spinr: Cone Spinner (Not Accessible)

Replacement for Unity Spinr: Jumble Gym (Not Accessible)

<sup>\*</sup>Redesign for these items will require additional cost and extended timeline.