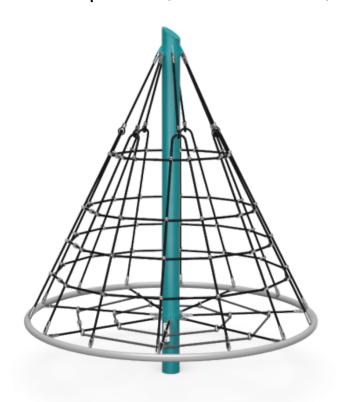

### Park Redesign Component Options\* Ages 5-12

Replacement for Unity Spinr: Cone Spinner (Not Accessible)

Replacement for Unity Spinr: Jumble Gym (Not Accessible)

<sup>\*</sup>Redesign for these items will require additional cost and extended timeline.