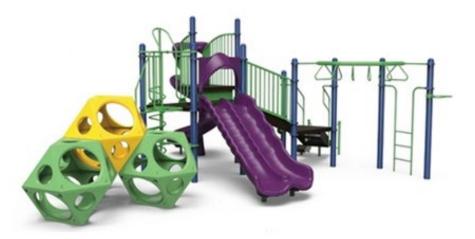

#### Park Redesign Modular Options\*

Modular for Ages 5-12

Modular for Ages 2-5

\*Redesign for these items will require additional cost and extended timeline.

### Park Redesign Component Options\* Ages 5-12

Replacement for Unity Spinr: Cone Spinner (Not Accessible)

Replacement for Unity Spinr: Jumble Gym (Not Accessible)

<sup>\*</sup>Redesign for these items will require additional cost and extended timeline.