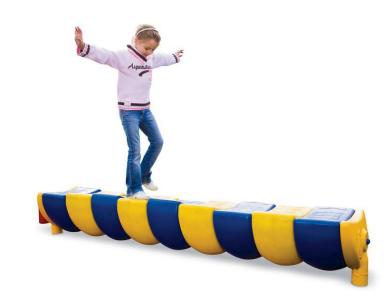

## Park Redesign Component Options\* Ages 2-5

Replacement for Button Loop: Climbing Squares

Replacement for Button Loop: Sidewalk