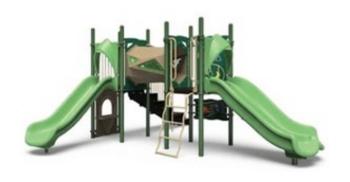

#### **Playground Options**

- Option #1: No installation in the spring
  - Design and install will take at least two years since it is not in the 2023 budget
  - New park would likely look similar to proposed design
- Option #2: Install in spring
  - The park, as shown in the previous images, is paid for and ready to go
- Option #3: Expansion of the playground
  - Utilize purchased play equipment, but expand to allow for more swings and customization

#### **Playground Rendering + Swings**