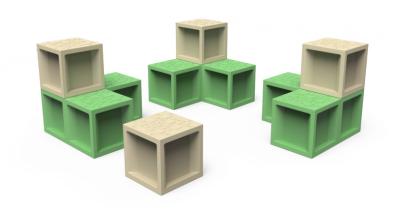

## Park Redesign Component Options\* Ages 2-5

Replacement for Button Loop: Climbing Squares

Replacement for Button Loop: Sidewalk