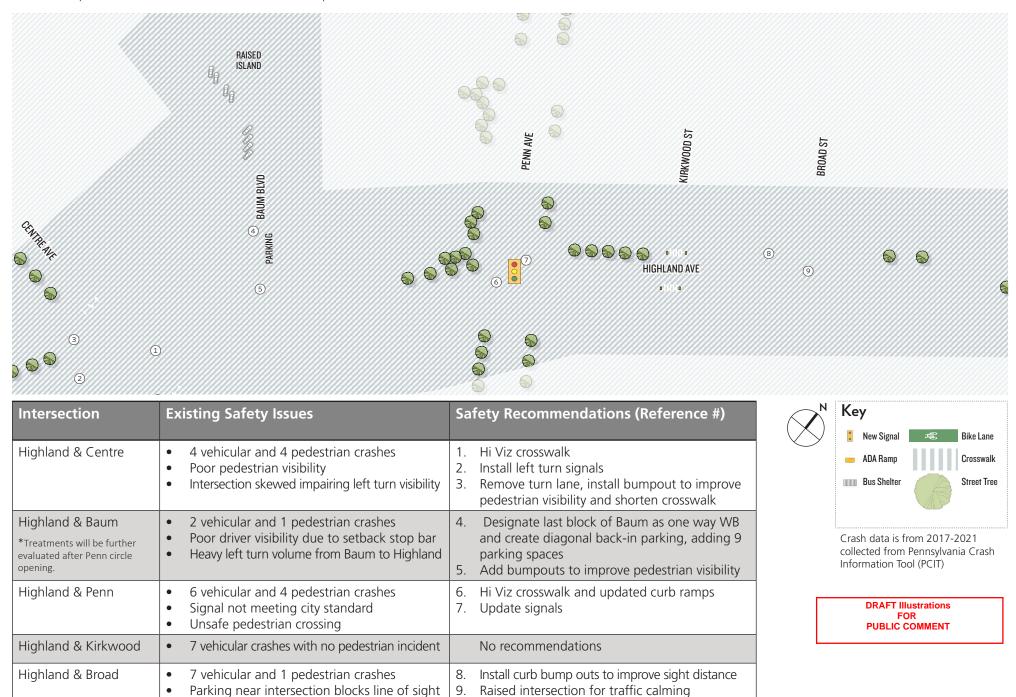

## Block by Block Recommendations | Centre Ave to Broad St

Highland Avenue Corridor | East Liberty Priority Corridors Pedestrian and Traffic Safety Plan