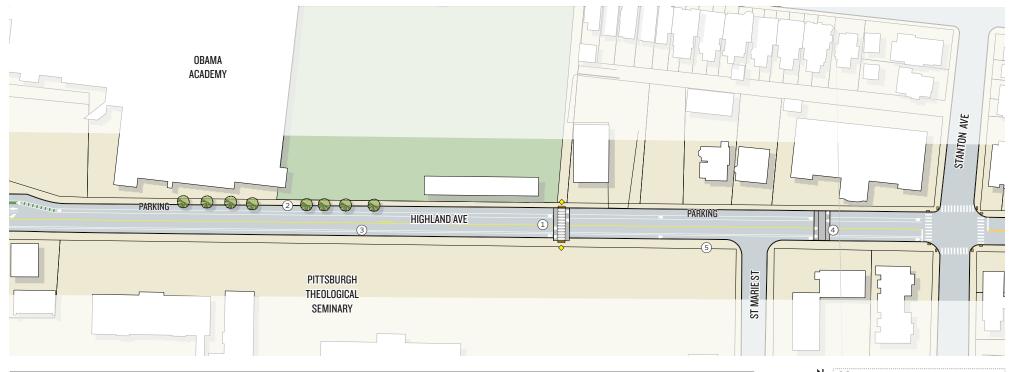

## Block by Block Recommendations | East Liberty Blvd to Stanton Ave

| Intersection                                                                                | Existing Safety Issues                                                                                                                                        | Safety Recommendations (Reference #)                                                                                                                                                                                                                                                         |   |
|---------------------------------------------------------------------------------------------|---------------------------------------------------------------------------------------------------------------------------------------------------------------|----------------------------------------------------------------------------------------------------------------------------------------------------------------------------------------------------------------------------------------------------------------------------------------------|---|
| Mid-Block Crossing<br>(near Peabody Park)and<br>between East Liberty<br>Ave and Stanton Ave | No crossing for pedestrian connection                                                                                                                         | <ol> <li>Create raised cross walk with drainage improvements/investigation.</li> <li>Remove peak hour restrictions on the Northbound side of Highland but keep existing school restrictions</li> <li>Paint parking lane, bike lanes and travel lanes</li> <li>Install speed table</li> </ol> |   |
| Highland & St. Marie                                                                        | <ul> <li>3 vehicular crashes with no pedestrian incident</li> <li>Parked cars at the intersection block diver visibility entering form St Marie St</li> </ul> | 5. Parking will be removed from this side                                                                                                                                                                                                                                                    | [ |