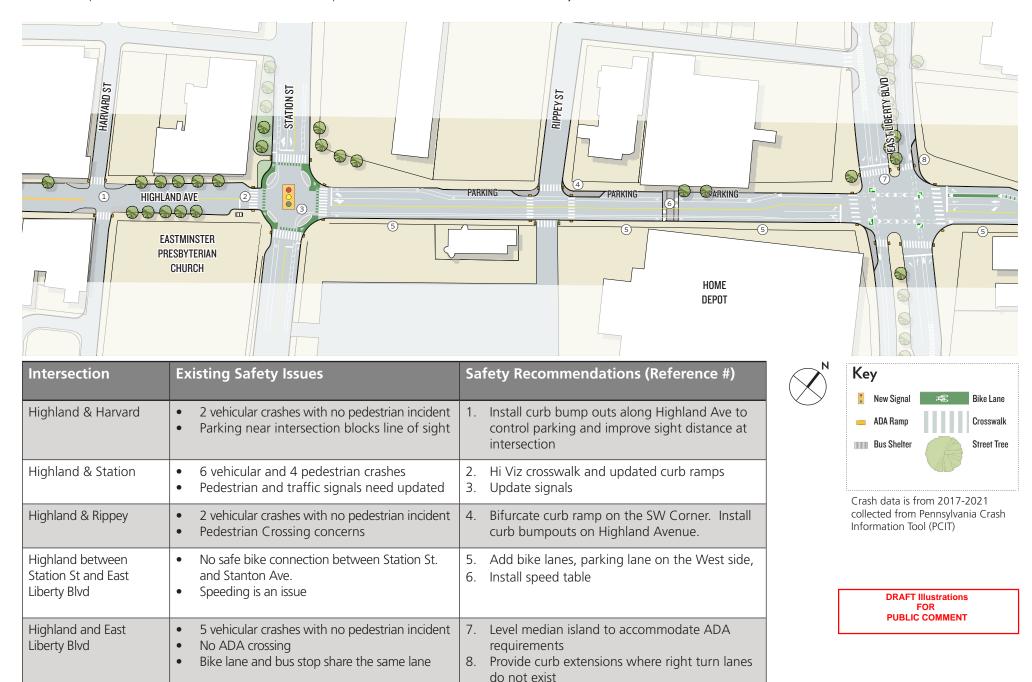

## Block by Block Recommendations | Harvard St to East Liberty Blvd

Highland Avenue Corridor | East Liberty Priority Corridors Pedestrian and Traffic Safety Plan