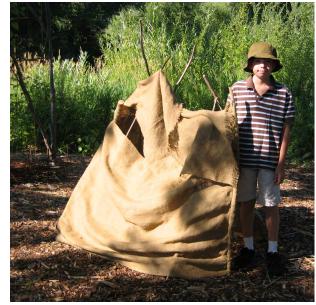

## Nature Discovery Space: Border, Storage, Activities

Edging: Stacked rail

Loose Parts for Nature Projects

Fort Building

Nature Art Projects

Shed