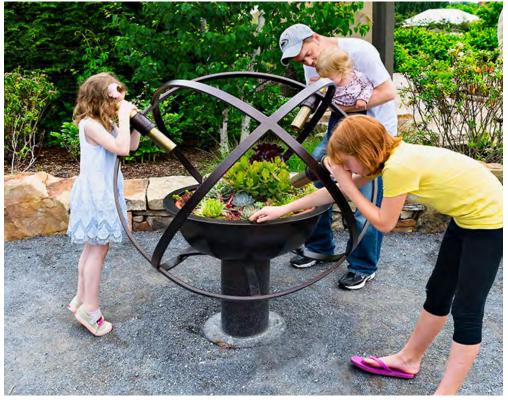

## **Nature Discovery Space: Structures and Surfacing**

Stone Seat Wall - Sandblasted Artwork Tinted concrete paving with leaf imprints

Shade structures

Garden Kaleidoscope

Flexipave path