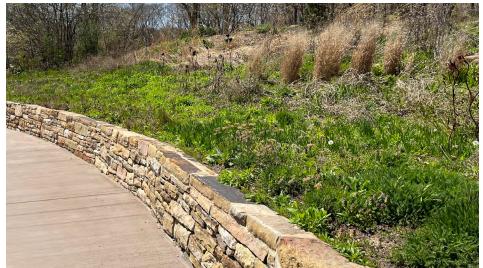

## **Nature Discovery Space: Structures and Surfacing**

Stone Seat Wall - Sandblasted Artwork Tinted concrete paving with leaf imprints

Shade structures

Garden Kaleidoscope

Flexipave path