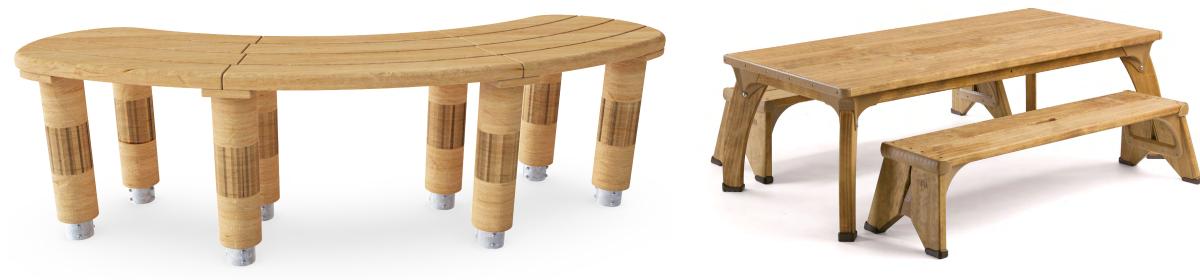

## **Nature Discovery Space: Furnishings**

Custom wheelchair accessible project table

Moveable project table with benches (22" ht.)

Custom roll-under counter with mixing basin (can be set at any height, fixed in place)

Possible alternative - Mud kitchen (not roll under, not customizable)