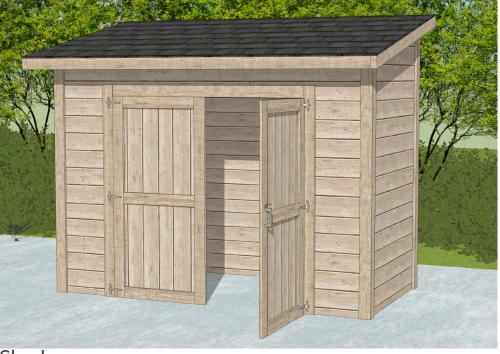

## Nature Discovery Space: Border, Storage, Activities

Edging: Stacked rail

Loose Parts for Nature Projects

Fort Building

Nature Art Projects

Shed