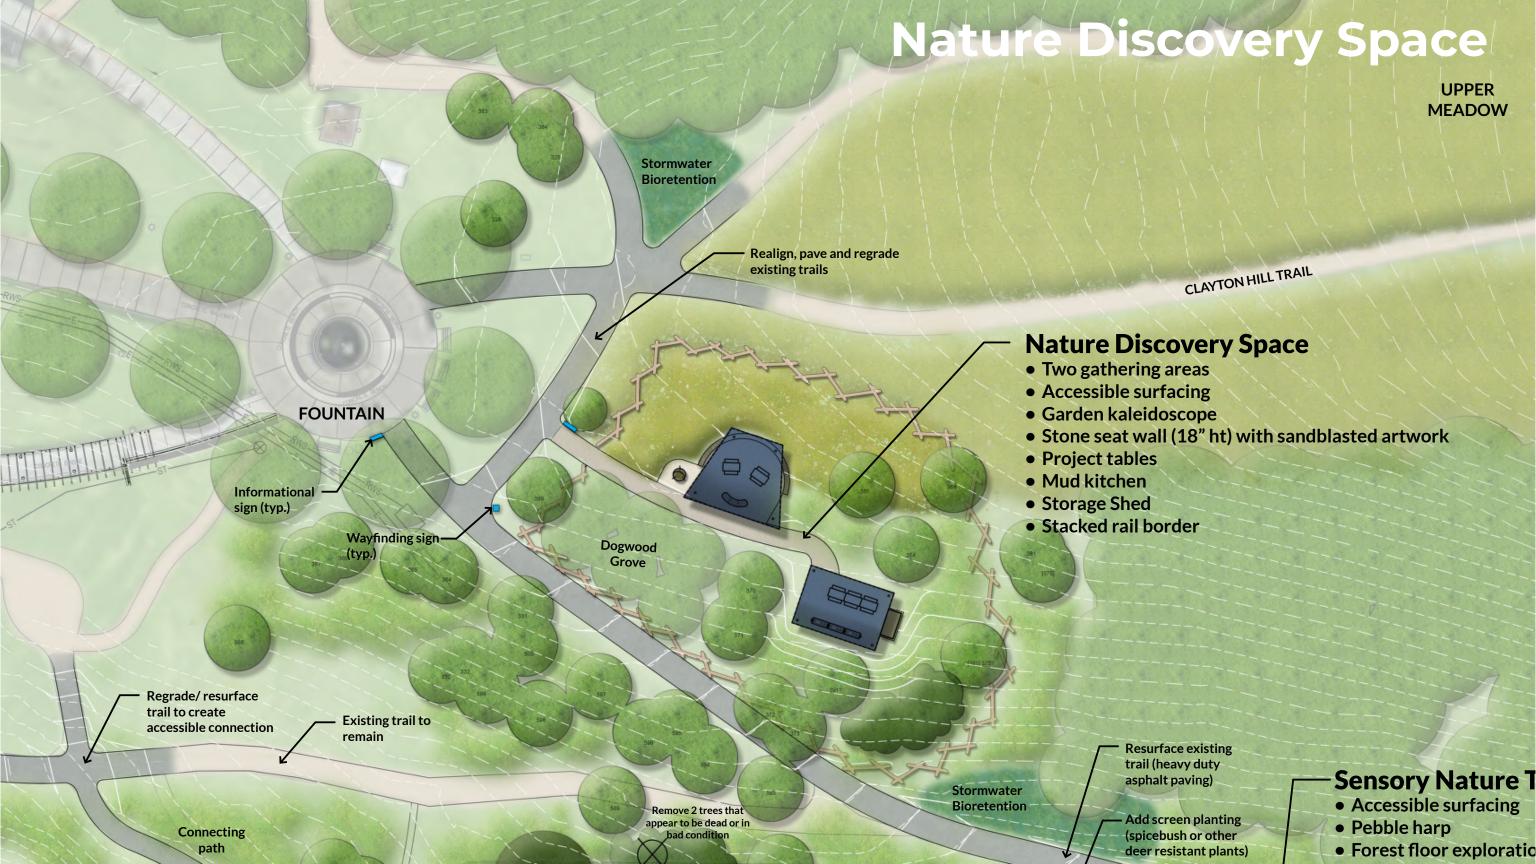

## **Nature Discovery Space: Structures and Surfacing**

Stone Seat Wall - Sandblasted Artwork Tinted concrete paving with leaf imprints

Shade structures

Garden Kaleidoscope

Flexipave path

## **Nature Discovery Space: Furnishings**

Custom wheelchair accessible project table

Moveable project table with benches (22" ht.)

Custom roll-under counter with mixing basin (can be set at any height, fixed in place)

Possible alternative - Mud kitchen (not roll under, not customizable)

## Nature Discovery Space: Border, Storage, Activities

Edging: Stacked rail

Loose Parts for Nature Projects

Fort Building

Nature Art Projects

Shed