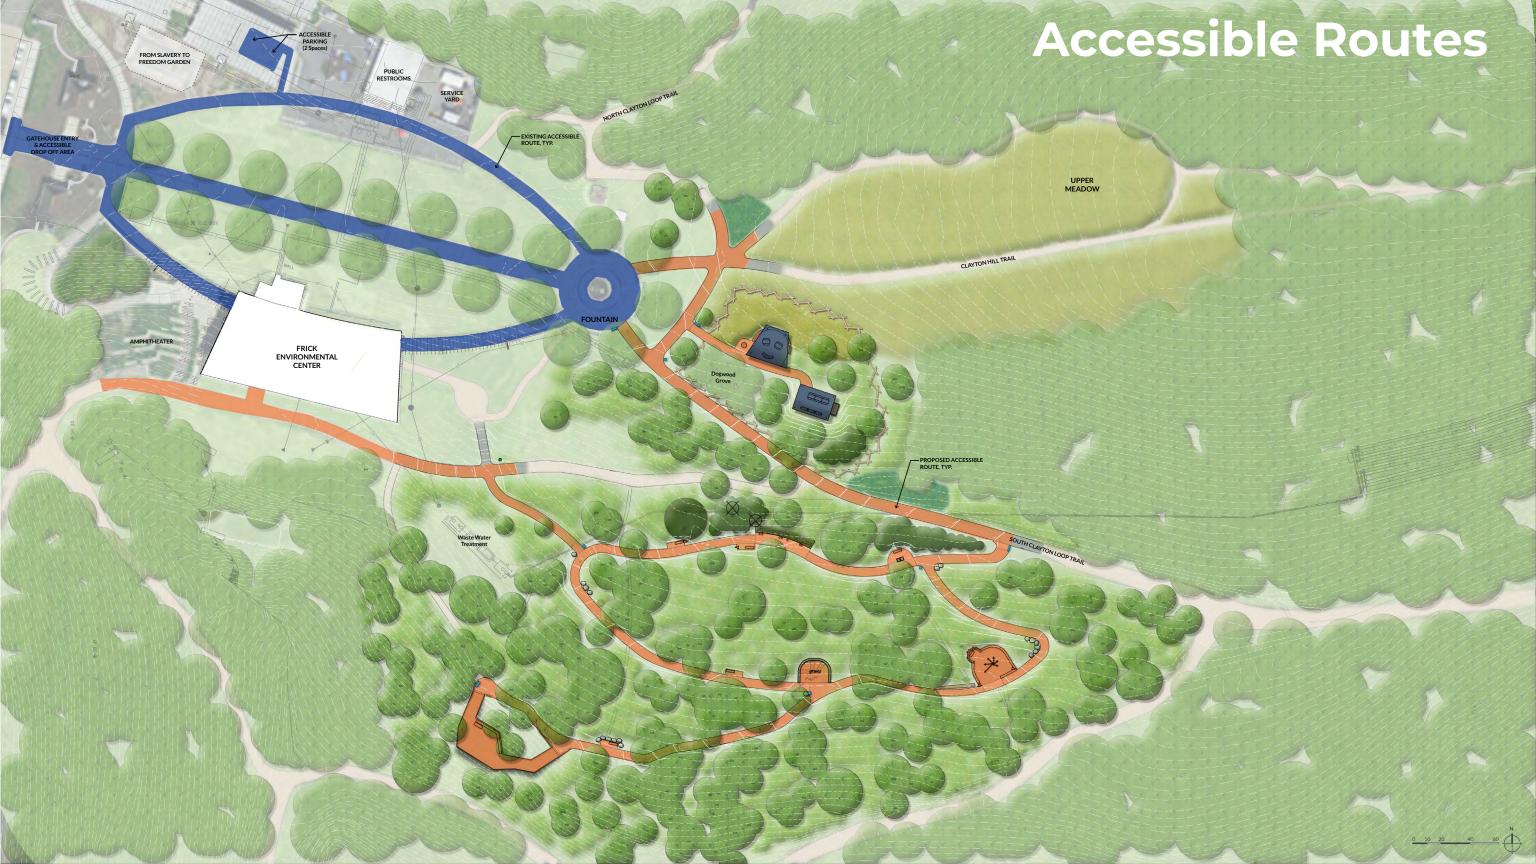

FRICK

ENVIRONMENTAL CENTER

GATEHOUSE ENTRY & ACCESSIBLE DROP OFF AREA

AMPHITHEATER