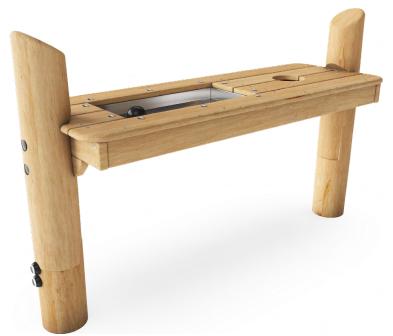

## **Nature Discovery Space: Furnishings**

Custom wheelchair accessible project table

Moveable project table with benches (22" ht.)

Custom roll-under counter with mixing basin (can be set at any height, fixed in place)