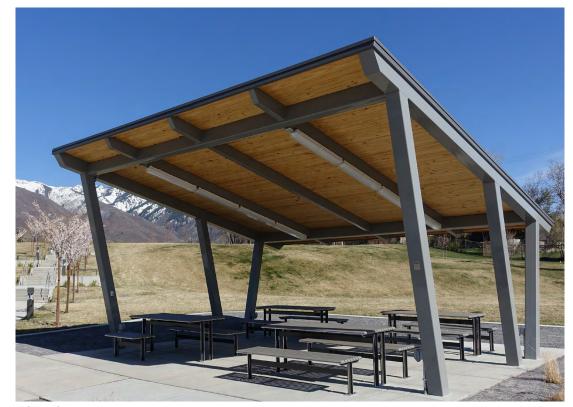

## **Nature Discovery Space: Structures and Surfacing**

Stone Seat Wall - Sandblasted Artwork Tinted concrete paving with leaf imprints

Shade structures

Garden Kaleidoscope

Flexipave path