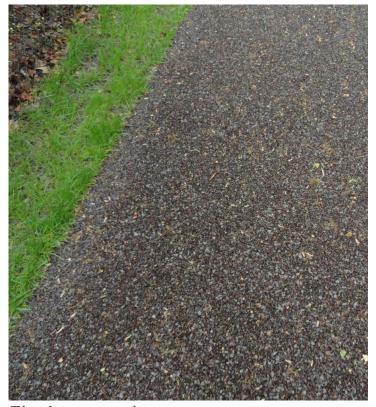

## **Nature Discovery Space: Structures and Surfacing**

Stone Seat Wall - Sandblasted Artwork Tinted concrete paving with leaf imprints

Shade structures

Garden Kaleidoscope

Flexipave path