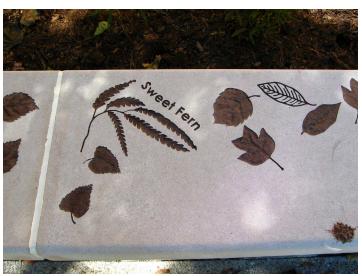

## **Nature Discovery Space: Structures and Surfacing**

Stone Seat Wall - Sandblasted Artwork Tinted concrete paving with leaf imprints

Shade structures

Garden Kaleidoscope

Flexipave path