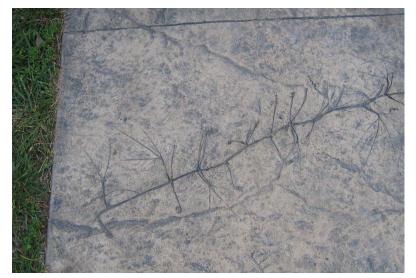

## **Nature Discovery Space: Structures and Surfacing**

Stone Seat Wall - Sandblasted Artwork Tinted concrete paving with leaf imprints

Shade structures

Garden Kaleidoscope

Flexipave path