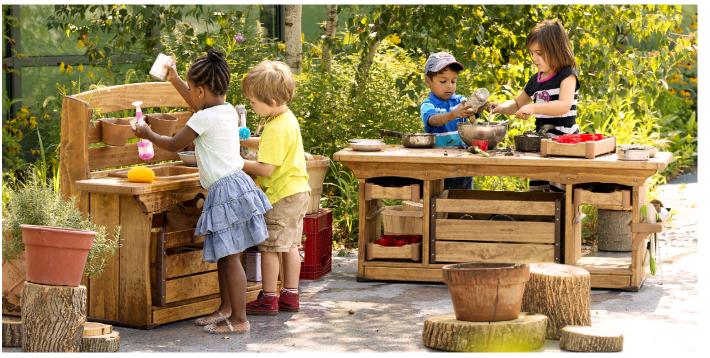

## **Nature Discovery Space: Furnishings**

Custom wheelchair accessible project table

Moveable project table with benches (22" ht.)

Custom roll-under counter with mixing basin (can be set at any height, fixed in place)

Possible alternative - Mud kitchen (not roll under, not customizable)