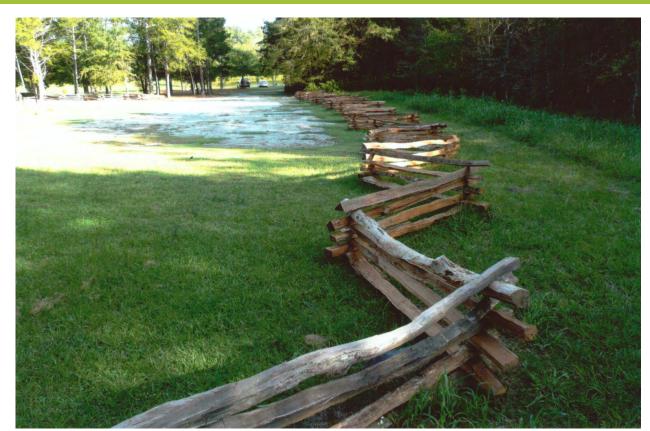

## Nature Discovery Space: Border, Storage, Activities

Edging: Stacked rail

Loose Parts for Nature Projects

Fort Building

Nature Art Projects

Shed