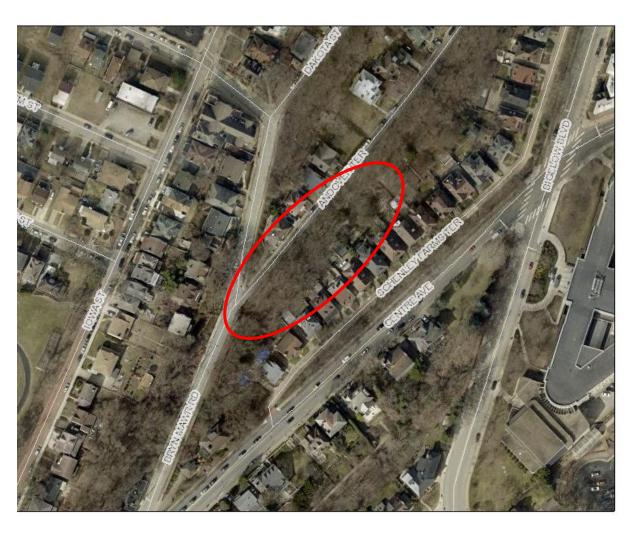

ctives are welcomed; agree to disagree in peace
- Agree to shared ownership of these norms



## **Construction Sequence: DONE**

- Design of interim intervention
- ✓ Obtain necessary property easements
- Utility and developer coordination
- ✓ Funding and construction contracting

## **Construction Sequence: UPCOMING**

- 1. Ordering material, scheduling work in progress
- 2. Perform "existing conditions" inspections of properties adjacent to worksite
- 3. Contractor mobilization
- 4. Install soil nails & micropiles, remove failed wall
- 5. Design of temporary slope stabilization and drainage features
- 6. Construct final grading of hillside, slope stabilization measures, and temporary drainage

**NEXT STEPS:** Review options for permanent repair

# **Andover Terrace Landslide Location**



### **Interim Intervention: SCOPE**

- Install Soil Nails along uphill side of Andover Terrace to prevent any movement above street
- Install pile wall along Bryn Mawr Road to stabilize road
- Excavate and remove failed retaining wall
- Excavate loose soil from hillside
- Install temporary drainage and erosion control measures on hillside

## **Andover Terrace Soil Nails**



## **Andover Terrace Soil Nails**



Andover Terrace Soil Nails



# Andover Terrace Micropile & Lagging Wall



# What you'll see on Bryn Mawr Micropile & Lagging Wall



## **Andover Terrace Construction Access**



# **Andover Terrace Construction Access**



### **FAQs**

- Construction Hours
- Emergency Vehicle Access
- Refuse Collection Vehicle Access
- In and out access for residents and visitors during const