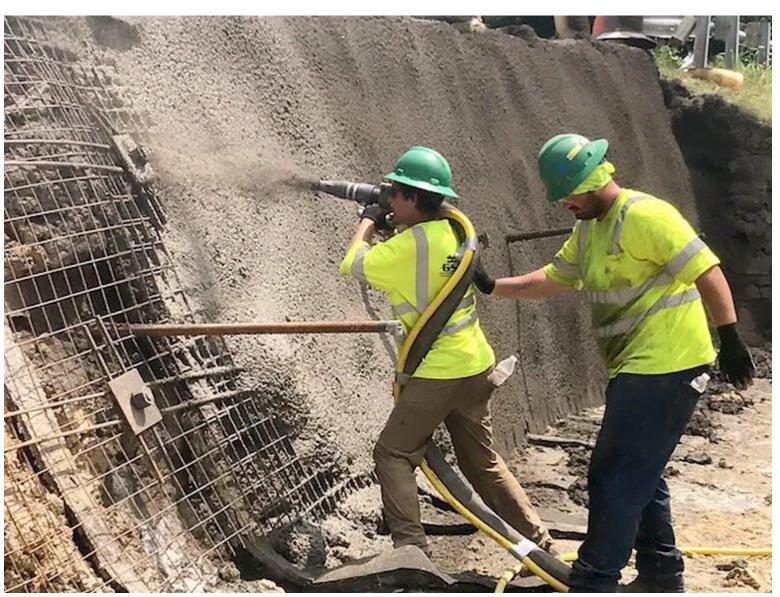

# Andover Terrace Micropile & Lagging Wall

# What you'll see on Bryn Mawr Micropile & Lagging Wall