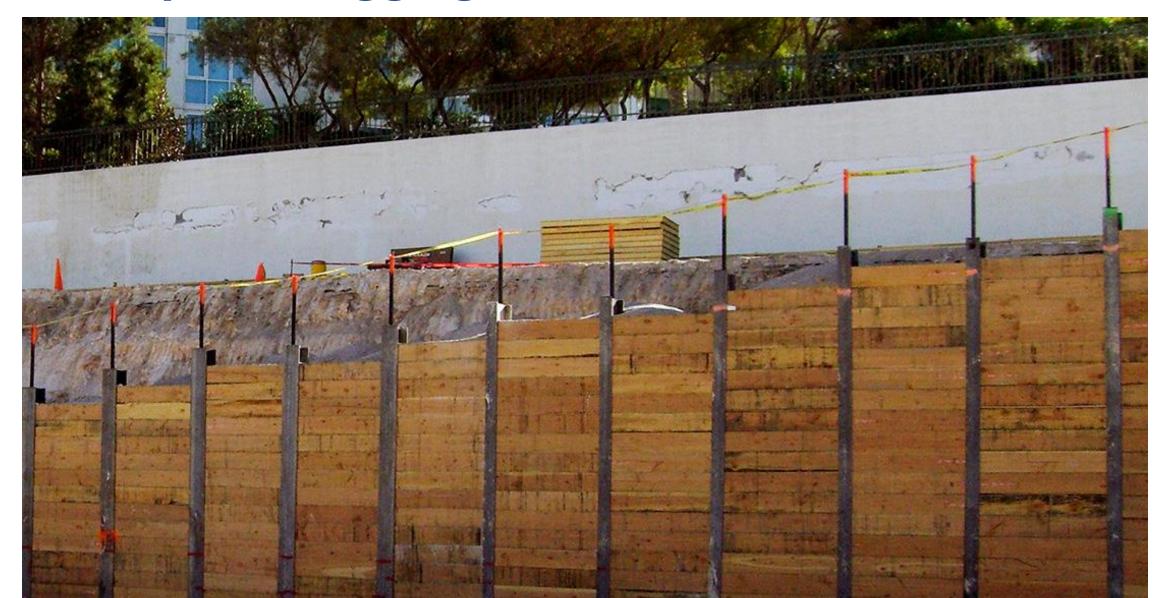

# Andover Terrace Micropile & Lagging Wall

# What you'll see on Bryn Mawr Micropile & Lagging Wall