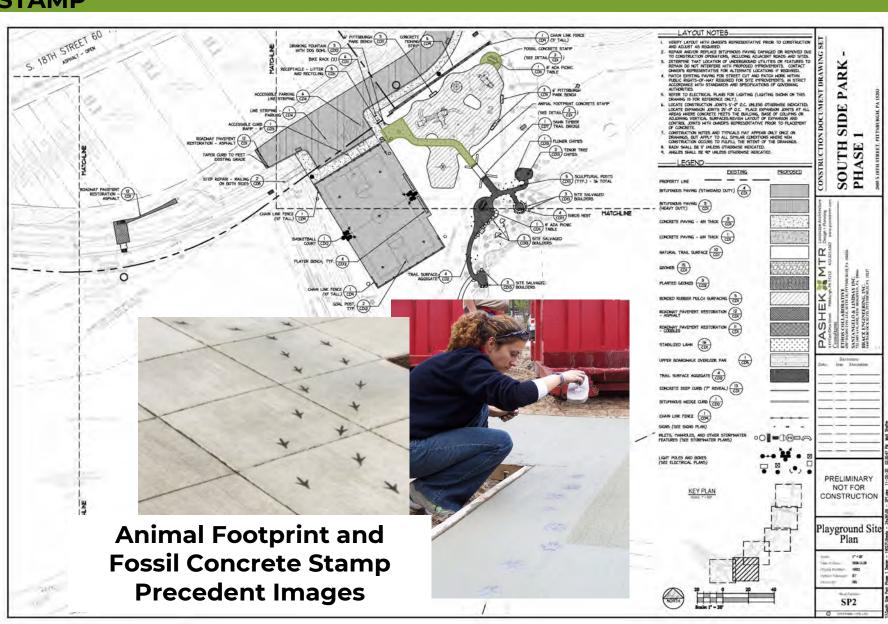

# SOUTH SIDE PARK PLAYGROUND





# DISCOVERY GARDEN - ROCK COVE





# **DISCOVERY GARDEN – BIRDS NEST**





# DISCOVERY GARDEN -SOUND PLAY





## **Tenor Tree Chimes**



### TENOR TREE CHIMES CDI3 SCALE:NTS

## Flower Chimes

NOTES:

I. FLOWER CHIMES AS MANUFACTURED BY FREENOTES HARMONY PARK (PHONE: (970)-375-7825, WAIN, FREENOTESHARMONY PARK, COM) OR APPROVED EQUAL. MODEL #FWR-7, FWR-0, FWR-1, FWR-Y.

 INSTALLATION TO BE COMPLETED IN ACCORDANCE WI MANUFACTURER'S SPECIFICATIONS.

MANUFACTURER'S SPECIFICATIONS.

3. ALL DIMENSIONS ARE CONSIDERED TRUE AND REFLECT MANUFACTURER'S SPECIFICATIONS.





#### **PLAYGROUND SAFETY SURFACE**





#### **DISCOVERY GARDEN - CONCRETE**

#### **STAMP**