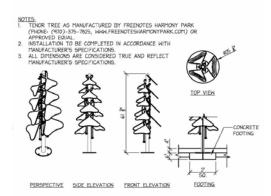

# SOUTH SIDE PARK PLAYGROUND





# DISCOVERY GARDEN - ROCK COVE





# **DISCOVERY GARDEN – BIRDS NEST**





# DISCOVERY GARDEN -SOUND PLAY





## **Tenor Tree Chimes**



### TENOR TREE CHIMES CDI3 SCALE:NTS

## Flower Chimes

NOTES:

I. FLOWER CHIMES AS MANUFACTURED BY FREENOTES HARMONY PARK (PHONE: (970)-375-7825, WAIN, FREENOTESHARMONY PARK, COM) OR APPROVED EQUAL. MODEL #FWR-7, FWR-0, FWR-1, FWR-Y.

 INSTALLATION TO BE COMPLETED IN ACCORDANCE WI MANUFACTURER'S SPECIFICATIONS.

MANUFACTURER'S SPECIFICATIONS.

3. ALL DIMENSIONS ARE CONSIDERED TRUE AND REFLECT MANUFACTURER'S SPECIFICATIONS.





#### **PLAYGROUND SAFETY SURFACE**





#### **DISCOVERY GARDEN - CONCRETE**

#### **STAMP**