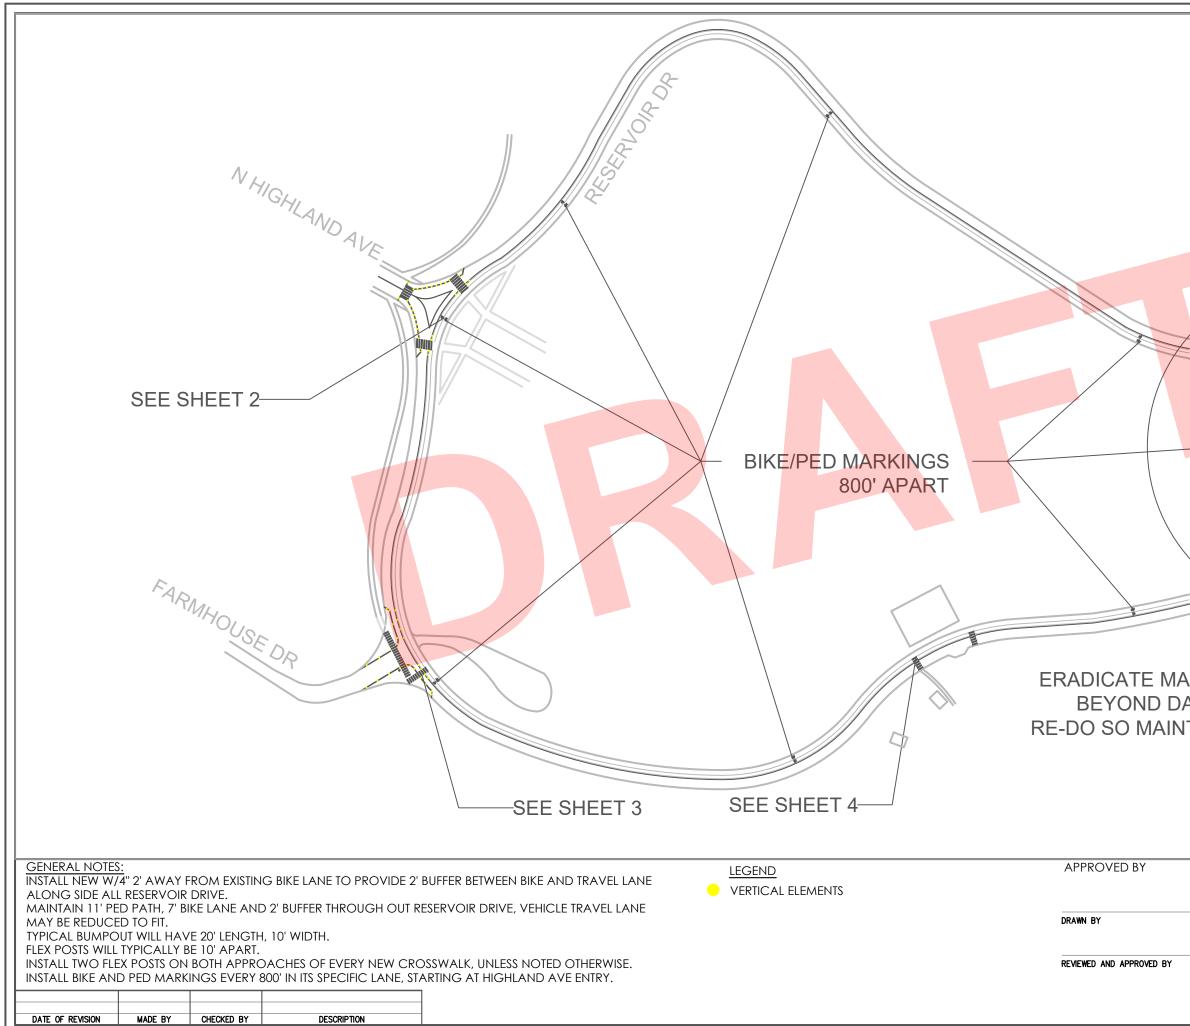

| RKINGS AT NORTHERN PORTION<br>ARKINGS AT NORTHERN PORTION<br>SHED WHITE LINES/ENTRANCES                 |  |
|---------------------------------------------------------------------------------------------------------|--|
| NOTED IN GENERAL NOTES                                                                                  |  |
| DATE CITY OF PITTSBURGH<br>DEPARTMENT OF MOBILITY<br>AND INFRASTRUCTURE<br>TRAFFIC ENGINEERING DIVISION |  |
| RESERVOIR DR                                                                                            |  |
| TRAFFIC CALMING - ROAD DIET<br>SCALE: 1:200 SHEET NO.                                                   |  |
| DATE: 09/30/2021 1 OF 4                                                                                 |  |

| FLEX P<br>A                     | OSTS A        | AT INFL<br>AR CU | BUMPOUT<br>V/4"; NO GORIN<br>ECTION POINT<br>RB/CROSSWAL | G<br>S<br>K<br>70,<br>K<br>S<br>K   | ERRADICATE EXISTI<br>INSTALL WITH NEW<br>OFFSET 10' FROM B<br>PROVIDE 50' CURVE<br>AND DY/4" ENTRY/EX | DY/4" PAVEMEI<br>IKE LANE BUFF<br>RADII IN BOTH |
|---------------------------------|---------------|------------------|----------------------------------------------------------|-------------------------------------|-------------------------------------------------------------------------------------------------------|-------------------------------------------------|
| INSTALL NEW W/<br>ALONG SIDE AL |               |                  | IG BIKE LANE TO PROVIDE 2'                               | BUFFER BETWEEN BIKE AND TRAVEL LANE |                                                                                                       |                                                 |
|                                 | D PATH, 7' BI |                  | ) 2' BUFFER THROUGH OUT R                                | ESERVOIR DRIVE, VEHICLE TRAVEL LANE |                                                                                                       | DRAWN BY                                        |
| TYPICAL BUMPC                   | OUT WILL HAV  |                  |                                                          |                                     |                                                                                                       |                                                 |
| FLEX POSTS WILL                 |               |                  |                                                          | DSSWALK, UNLESS NOTED OTHERWISE.    |                                                                                                       | REVIEWED AND APPROVED BY                        |
|                                 |               |                  |                                                          | ARTING AT HIGHLAND AVE ENTRY.       |                                                                                                       |                                                 |
|                                 |               |                  |                                                          |                                     |                                                                                                       |                                                 |
| DATE OF REVISION                | MADE BY       | CHECKED BY       | DESCRIPTION                                              |                                     |                                                                                                       |                                                 |