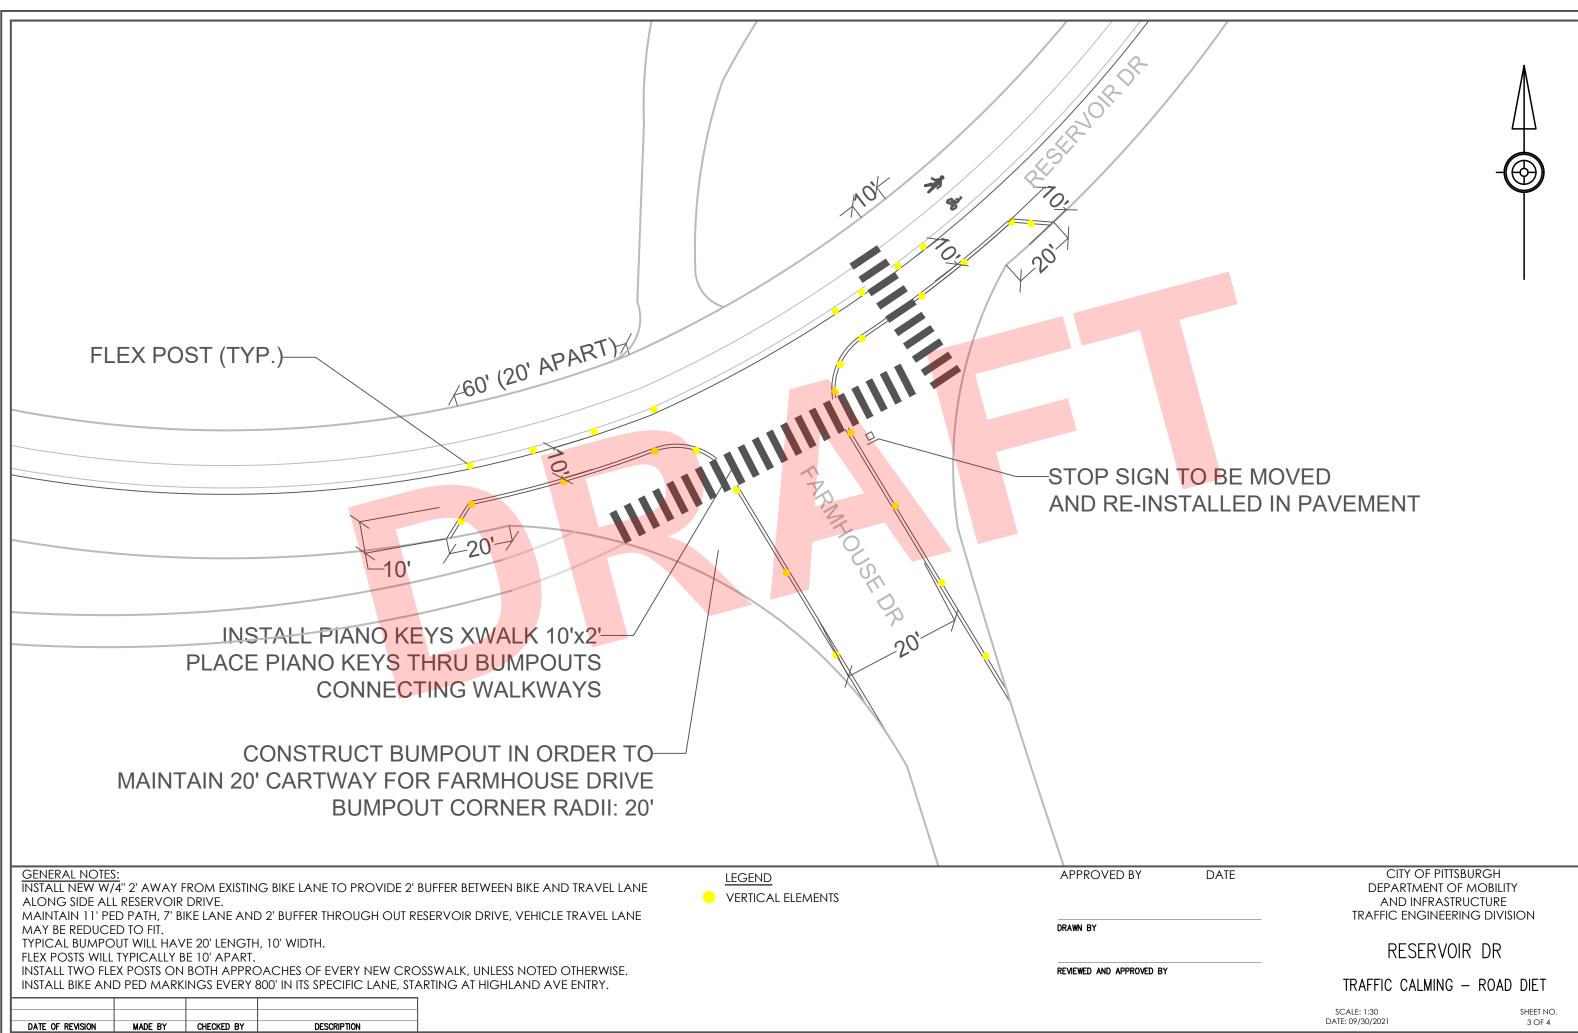

| FLEX P<br>A                     | OSTS A        | AT INFL<br>AR CU | BUMPOUT<br>V/4"; NO GORIN<br>ECTION POINT<br>RB/CROSSWAL | G<br>S<br>K<br>70,<br>K<br>S<br>K   | ERRADICATE EXISTI<br>INSTALL WITH NEW<br>OFFSET 10' FROM B<br>PROVIDE 50' CURVE<br>AND DY/4" ENTRY/EX | DY/4" PAVEMEI<br>IKE LANE BUFF<br>RADII IN BOTH |
|---------------------------------|---------------|------------------|----------------------------------------------------------|-------------------------------------|-------------------------------------------------------------------------------------------------------|-------------------------------------------------|
| INSTALL NEW W/<br>ALONG SIDE AL |               |                  | IG BIKE LANE TO PROVIDE 2'                               | BUFFER BETWEEN BIKE AND TRAVEL LANE |                                                                                                       |                                                 |
|                                 | D PATH, 7' BI |                  | ) 2' BUFFER THROUGH OUT R                                | ESERVOIR DRIVE, VEHICLE TRAVEL LANE |                                                                                                       | DRAWN BY                                        |
| TYPICAL BUMPC                   | OUT WILL HAV  |                  |                                                          |                                     |                                                                                                       |                                                 |
| FLEX POSTS WILL                 |               |                  |                                                          | DSSWALK, UNLESS NOTED OTHERWISE.    |                                                                                                       | REVIEWED AND APPROVED BY                        |
|                                 |               |                  |                                                          | ARTING AT HIGHLAND AVE ENTRY.       |                                                                                                       |                                                 |
|                                 |               |                  |                                                          |                                     |                                                                                                       |                                                 |
| DATE OF REVISION                | MADE BY       | CHECKED BY       | DESCRIPTION                                              |                                     |                                                                                                       |                                                 |