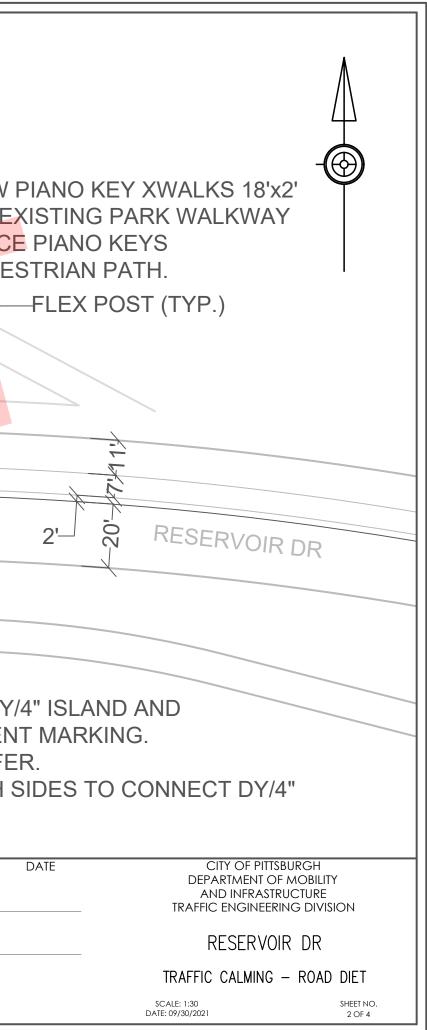

| _ |                                                                                                                                                                                                                                        |                              |
|---|----------------------------------------------------------------------------------------------------------------------------------------------------------------------------------------------------------------------------------------|------------------------------|
|   | MICROFILTRATION PLANT                                                                                                                                                                                                                  | CROFILTRATIO<br>PIANO KEYS V |
|   | ALONG SIDE ALL RESERVOIR DRIVE.<br>MAINTAIN 11' PED PATH, 7' BIKE LANE AND 2' BUFFER THROUGH OUT RESERVOIR DRIVE, VEHICLE TRAVEL LANE<br>MAY BE REDUCED TO FIT.<br>TYPICAL BUMPOUT WILL HAVE 20' LENGTH, 10' WIDTH.                    | DRAWN BY                     |
|   | FLEX POSTS WILL TYPICALLY BE 10' APART.<br>INSTALL TWO FLEX POSTS ON BOTH APPROACHES OF EVERY NEW CROSSWALK, UNLESS NOTED OTHERWISE.<br>INSTALL BIKE AND PED MARKINGS EVERY 800' IN ITS SPECIFIC LANE, STARTING AT HIGHLAND AVE ENTRY. | REVIEWED AND APPROVED BY     |
|   | DATE OF REVISION MADE BY CHECKED BY DESCRIPTION                                                                                                                                                                                        |                              |