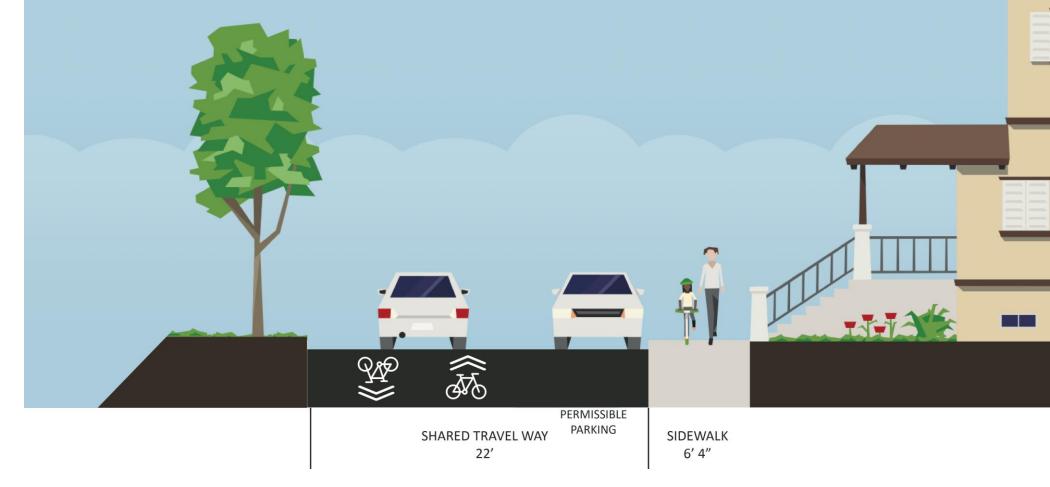

### Project Update Sylvan Avenue Multimodal Project



September 2023





### Project Overview

Project Area





# Sylvan Avenue Section 1





# Sylvan Avenue Section 2





## Sylvan Avenue Section 3





### Hazelwood Avenue



WHAT TO EXPECT

## Sample Photos: Pedestrian Median









WHAT TO EXPECT

## Sample Photos: Construction









#### Construction Traffic Control



#### **Access & Traffic Control**

- Construction expected to advance one lane at a time
- No total closures of Sylvan Avenue anticipated
- Access to homes will be maintained throughout construction
- Improvements are expected to be within City right-of-way
- No nighttime construction anticipated

#### WHAT TO EXPECT

### 2024 Construction Schedule