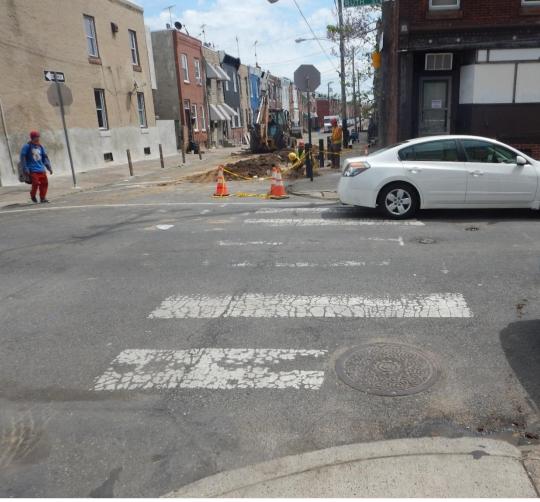

### Project Update Sylvan Avenue Multimodal Project



September 2023





### Project Overview

Project Area





# Sylvan Avenue Section 1





# Sylvan Avenue Section 2





## Sylvan Avenue Section 3





### Hazelwood Avenue



WHAT TO EXPECT

## Sample Photos: Pedestrian Median









WHAT TO EXPECT

## Sample Photos: Construction









#### Construction Traffic Control



#### **Access & Traffic Control**

- Construction expected to advance one lane at a time
- No total closures of Sylvan Avenue anticipated
- Access to homes will be maintained throughout construction
- Improvements are expected to be within City right-of-way
- No nighttime construction anticipated

#### WHAT TO EXPECT

### 2024 Construction Schedule