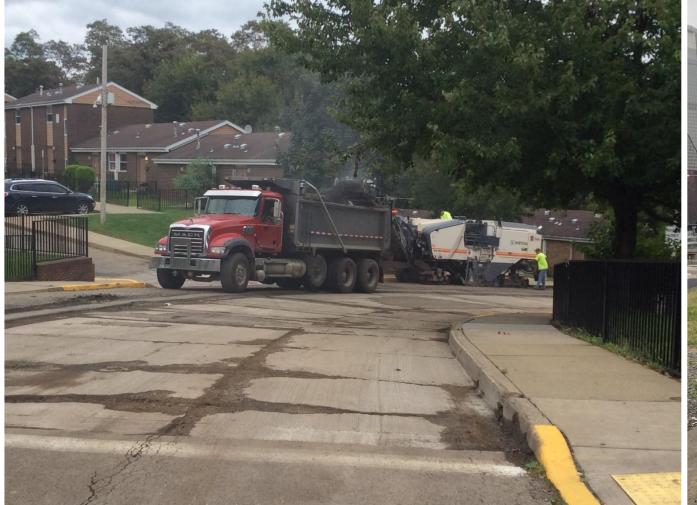

### Project Update Sylvan Avenue Multimodal Project



September 2023





### Project Overview

Project Area





# Sylvan Avenue Section 1





# Sylvan Avenue Section 2





## Sylvan Avenue Section 3





### Hazelwood Avenue



WHAT TO EXPECT

## Sample Photos: Pedestrian Median









WHAT TO EXPECT

## Sample Photos: Construction









#### Construction Traffic Control



#### **Access & Traffic Control**

- Construction expected to advance one lane at a time
- No total closures of Sylvan Avenue anticipated
- Access to homes will be maintained throughout construction
- Improvements are expected to be within City right-of-way
- No nighttime construction anticipated

#### WHAT TO EXPECT

### 2024 Construction Schedule