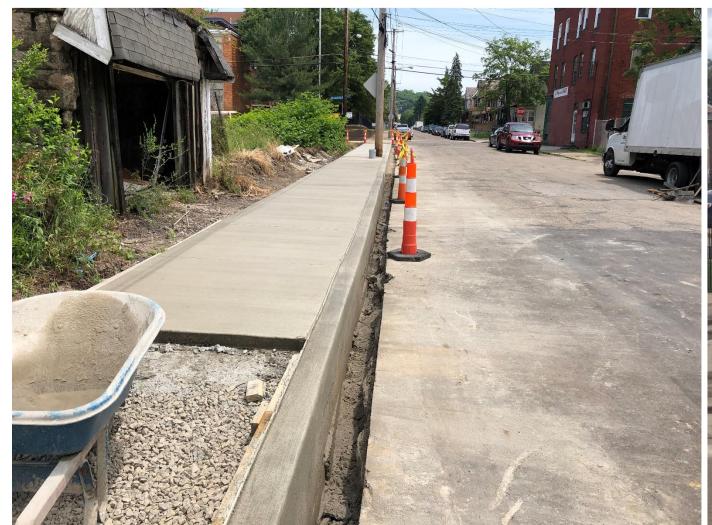

### Project Update Sylvan Avenue Multimodal Project



September 2023





### Project Overview

Project Area





# Sylvan Avenue Section 1





# Sylvan Avenue Section 2





## Sylvan Avenue Section 3





### Hazelwood Avenue



WHAT TO EXPECT

## Sample Photos: Pedestrian Median









WHAT TO EXPECT

## Sample Photos: Construction









#### Construction Traffic Control



#### **Access & Traffic Control**

- Construction expected to advance one lane at a time
- No total closures of Sylvan Avenue anticipated
- Access to homes will be maintained throughout construction
- Improvements are expected to be within City right-of-way
- No nighttime construction anticipated

#### WHAT TO EXPECT

### 2024 Construction Schedule