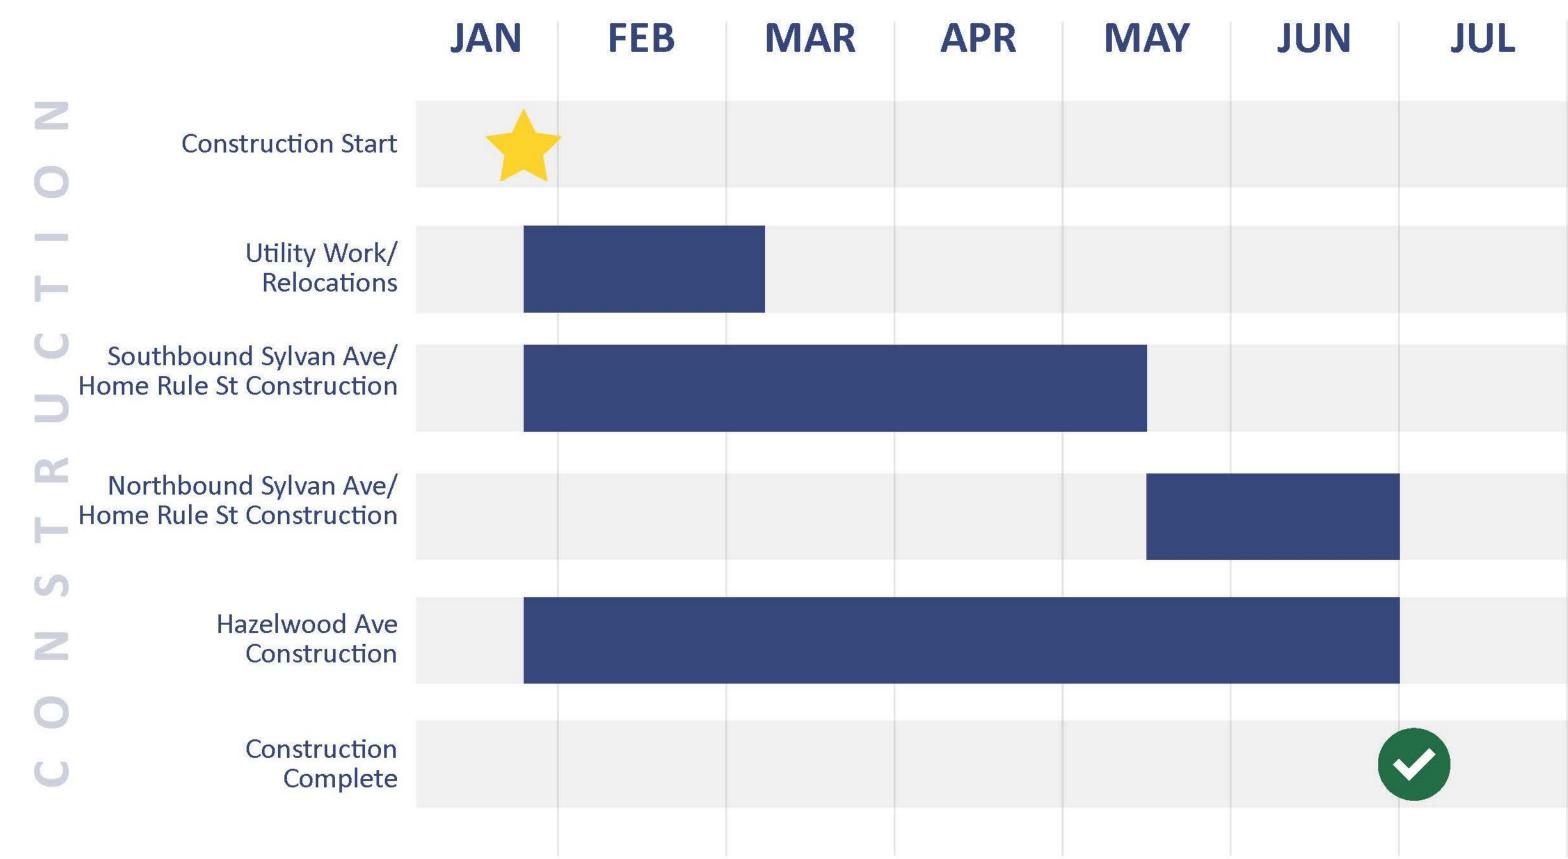

### Project Update Sylvan Avenue Multimodal Project



September 2023





### Project Overview

Project Area





# Sylvan Avenue Section 1





# Sylvan Avenue Section 2





## Sylvan Avenue Section 3





### Hazelwood Avenue



WHAT TO EXPECT

## Sample Photos: Pedestrian Median









WHAT TO EXPECT

## Sample Photos: Construction









#### Construction Traffic Control



#### **Access & Traffic Control**

- Construction expected to advance one lane at a time
- No total closures of Sylvan Avenue anticipated
- Access to homes will be maintained throughout construction
- Improvements are expected to be within City right-of-way
- No nighttime construction anticipated

#### WHAT TO EXPECT

### 2024 Construction Schedule