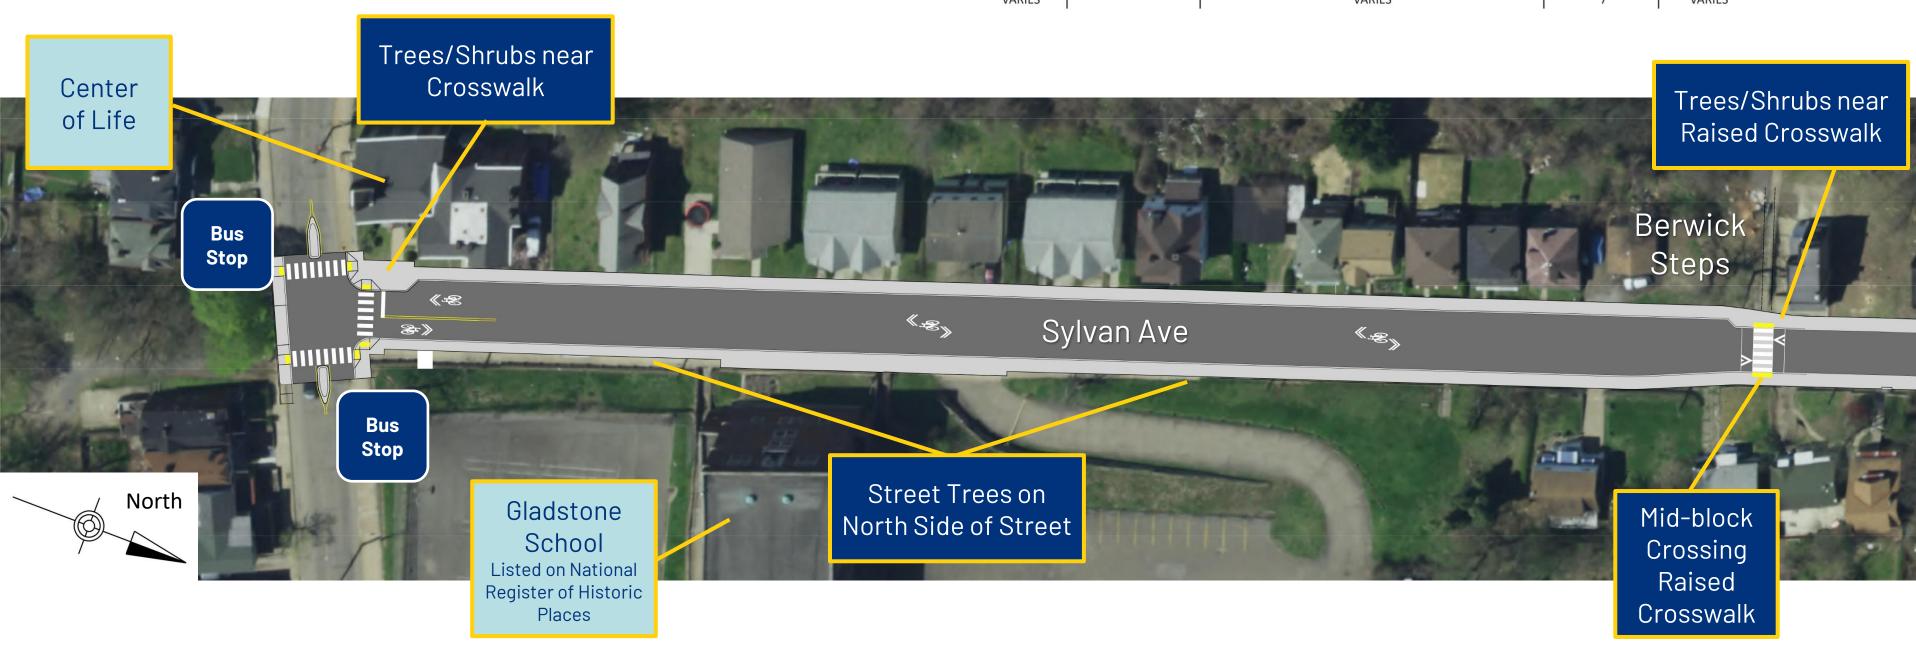

### Project Update Sylvan Avenue Multimodal Project



September 2023





### Project Overview

Project Area





# Sylvan Avenue Section 1





# Sylvan Avenue Section 2





## Sylvan Avenue Section 3





### Hazelwood Avenue



WHAT TO EXPECT

## Sample Photos: Pedestrian Median









WHAT TO EXPECT

## Sample Photos: Construction









#### Construction Traffic Control



#### **Access & Traffic Control**

- Construction expected to advance one lane at a time
- No total closures of Sylvan Avenue anticipated
- Access to homes will be maintained throughout construction
- Improvements are expected to be within City right-of-way
- No nighttime construction anticipated

#### WHAT TO EXPECT

### 2024 Construction Schedule