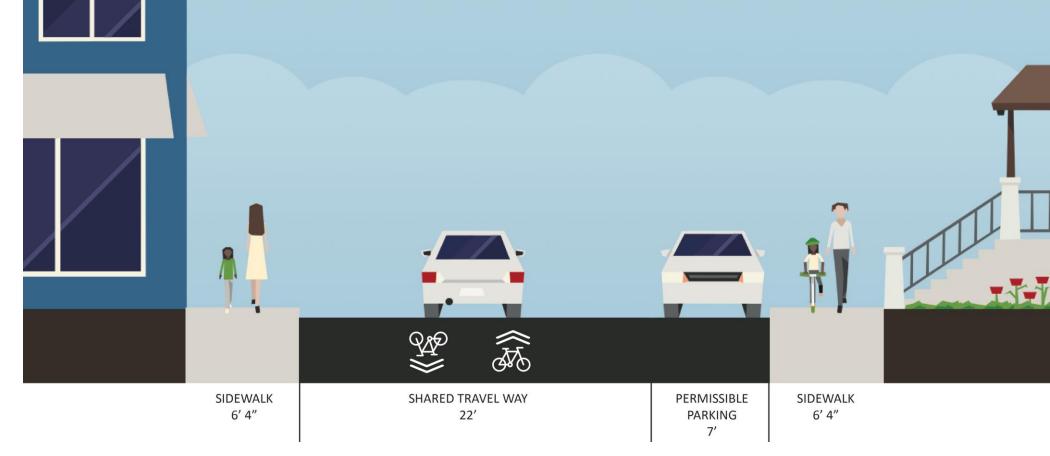

### Project Update Sylvan Avenue Multimodal Project



September 2023





### Project Overview

Project Area





# Sylvan Avenue Section 1





# Sylvan Avenue Section 2





## Sylvan Avenue Section 3





### Hazelwood Avenue



WHAT TO EXPECT

## Sample Photos: Pedestrian Median









WHAT TO EXPECT

## Sample Photos: Construction









#### Construction Traffic Control



#### **Access & Traffic Control**

- Construction expected to advance one lane at a time
- No total closures of Sylvan Avenue anticipated
- Access to homes will be maintained throughout construction
- Improvements are expected to be within City right-of-way
- No nighttime construction anticipated

#### WHAT TO EXPECT

### 2024 Construction Schedule