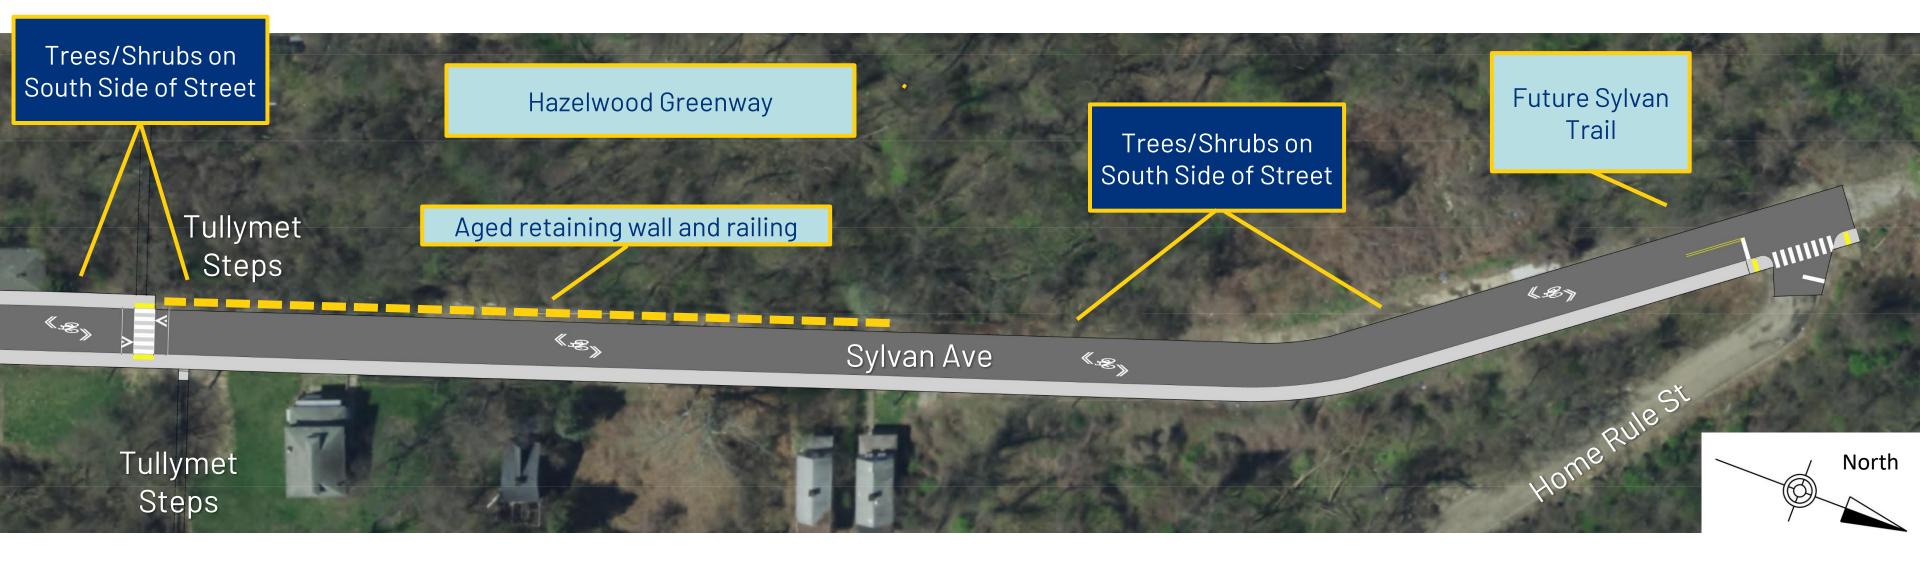

### Project Update Sylvan Avenue Multimodal Project



September 2023





### Project Overview

Project Area





# Sylvan Avenue Section 1





# Sylvan Avenue Section 2





## Sylvan Avenue Section 3





### Hazelwood Avenue



WHAT TO EXPECT

## Sample Photos: Pedestrian Median









WHAT TO EXPECT

## Sample Photos: Construction









#### Construction Traffic Control



#### **Access & Traffic Control**

- Construction expected to advance one lane at a time
- No total closures of Sylvan Avenue anticipated
- Access to homes will be maintained throughout construction
- Improvements are expected to be within City right-of-way
- No nighttime construction anticipated

#### WHAT TO EXPECT

### 2024 Construction Schedule