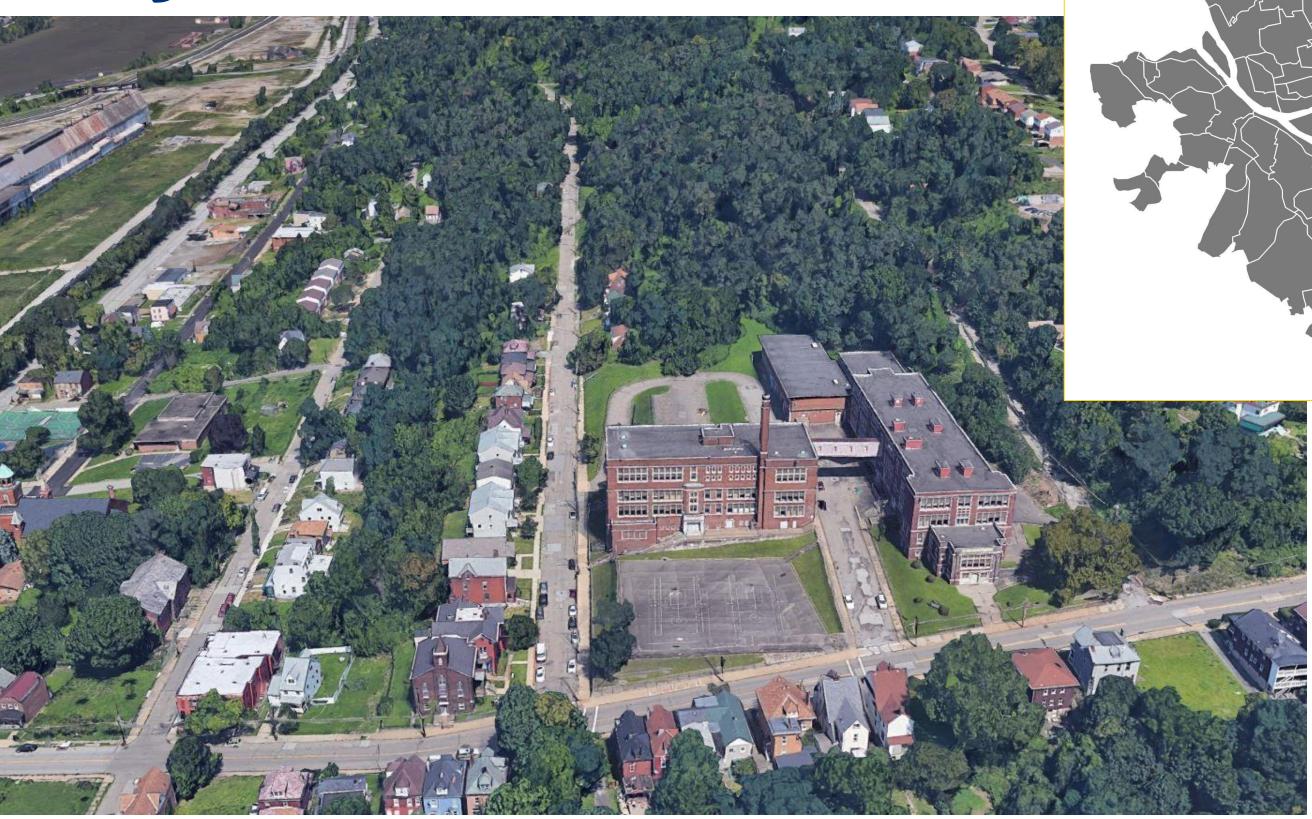

### Project Update Sylvan Avenue Multimodal Project



September 2023





### Project Overview

Project Area





# Sylvan Avenue Section 1





# Sylvan Avenue Section 2





## Sylvan Avenue Section 3





### Hazelwood Avenue



WHAT TO EXPECT

## Sample Photos: Pedestrian Median









WHAT TO EXPECT

## Sample Photos: Construction









#### Construction Traffic Control



#### **Access & Traffic Control**

- Construction expected to advance one lane at a time
- No total closures of Sylvan Avenue anticipated
- Access to homes will be maintained throughout construction
- Improvements are expected to be within City right-of-way
- No nighttime construction anticipated

#### WHAT TO EXPECT

### 2024 Construction Schedule