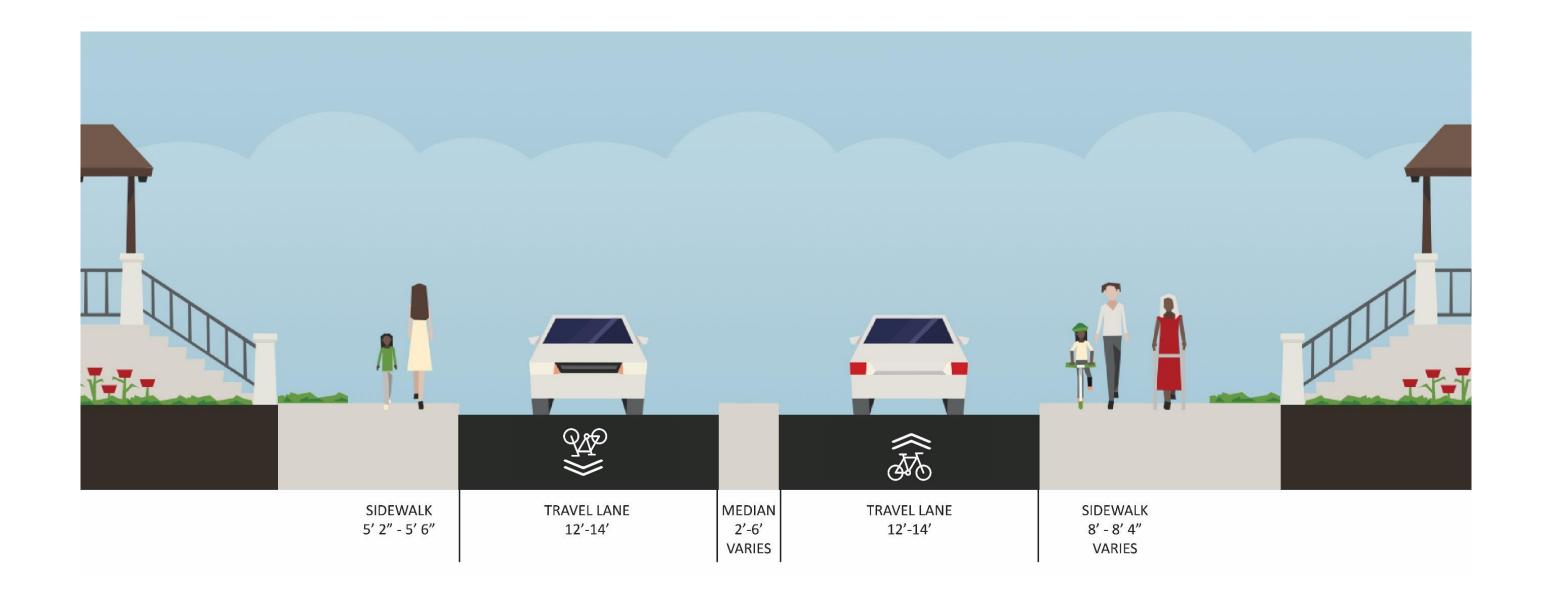

### Project Update Sylvan Avenue Multimodal Project



September 2023





### Project Overview

Project Area





# Sylvan Avenue Section 1





# Sylvan Avenue Section 2





## Sylvan Avenue Section 3





### Hazelwood Avenue



WHAT TO EXPECT

## Sample Photos: Pedestrian Median









WHAT TO EXPECT

## Sample Photos: Construction









#### Construction Traffic Control



#### **Access & Traffic Control**

- Construction expected to advance one lane at a time
- No total closures of Sylvan Avenue anticipated
- Access to homes will be maintained throughout construction
- Improvements are expected to be within City right-of-way
- No nighttime construction anticipated

#### WHAT TO EXPECT

### 2024 Construction Schedule