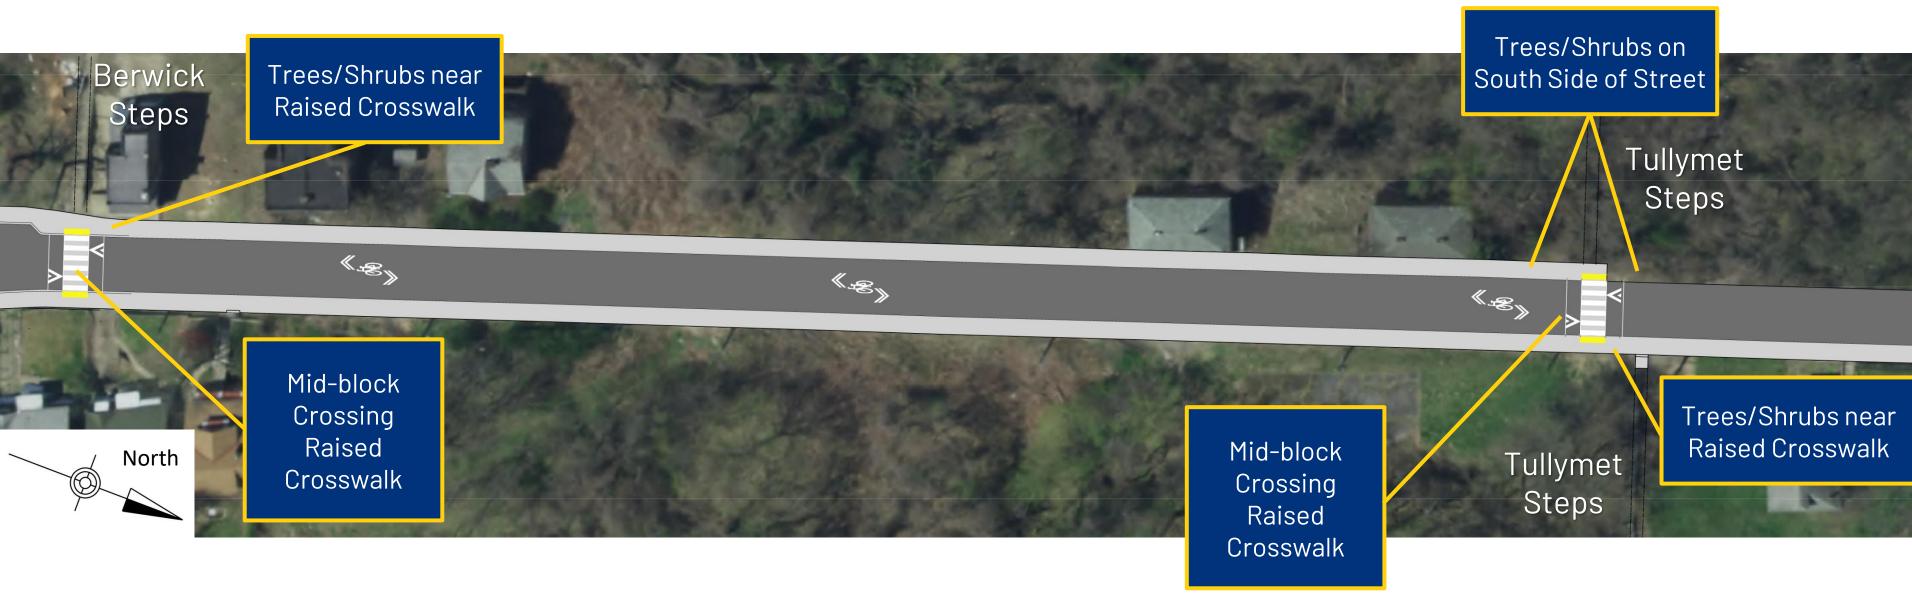

### Project Update Sylvan Avenue Multimodal Project



September 2023





### Project Overview

Project Area





# Sylvan Avenue Section 1





# Sylvan Avenue Section 2





## Sylvan Avenue Section 3





### Hazelwood Avenue



WHAT TO EXPECT

## Sample Photos: Pedestrian Median









WHAT TO EXPECT

## Sample Photos: Construction









#### Construction Traffic Control



#### **Access & Traffic Control**

- Construction expected to advance one lane at a time
- No total closures of Sylvan Avenue anticipated
- Access to homes will be maintained throughout construction
- Improvements are expected to be within City right-of-way
- No nighttime construction anticipated

#### WHAT TO EXPECT

### 2024 Construction Schedule