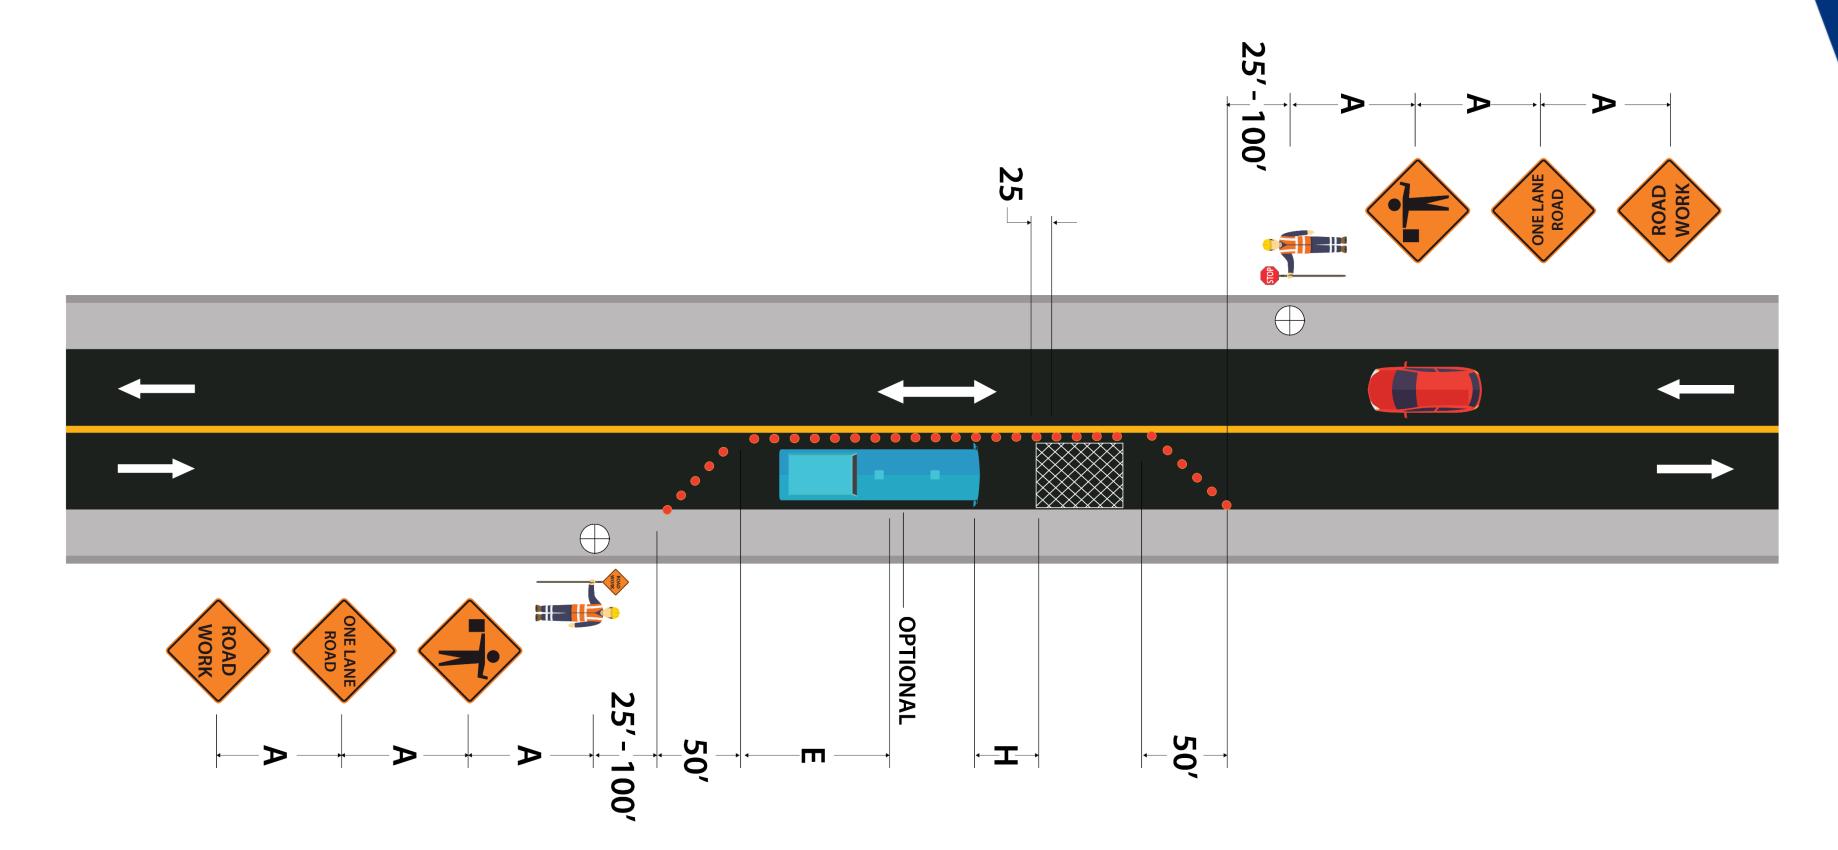

#### Construction Traffic Control

#### **Access & Traffic Control**

- Construction expected to advance one lane at a time
- No total closures of Sylvan Avenue anticipated
- Access to homes will be maintained throughout construction
- Improvements are expected to be within City right-of-way
- No nighttime construction anticipated