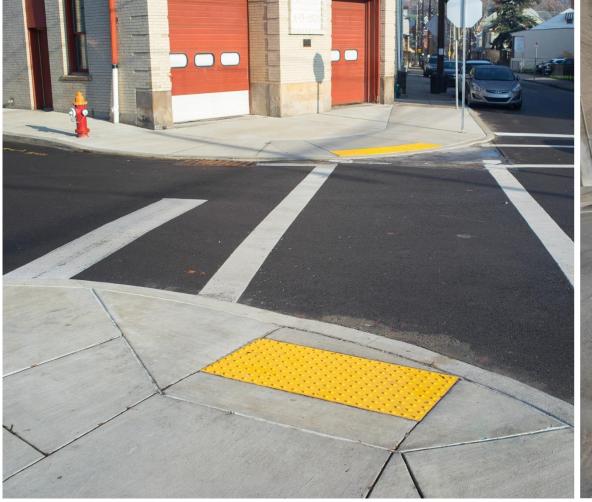

### Project Update Sylvan Avenue Multimodal Project



September 2023





### Project Overview

Project Area





# Sylvan Avenue Section 1





# Sylvan Avenue Section 2





## Sylvan Avenue Section 3





### Hazelwood Avenue



WHAT TO EXPECT

## Sample Photos: Pedestrian Median









WHAT TO EXPECT

## Sample Photos: Construction









#### Construction Traffic Control



#### **Access & Traffic Control**

- Construction expected to advance one lane at a time
- No total closures of Sylvan Avenue anticipated
- Access to homes will be maintained throughout construction
- Improvements are expected to be within City right-of-way
- No nighttime construction anticipated

#### WHAT TO EXPECT

### 2024 Construction Schedule