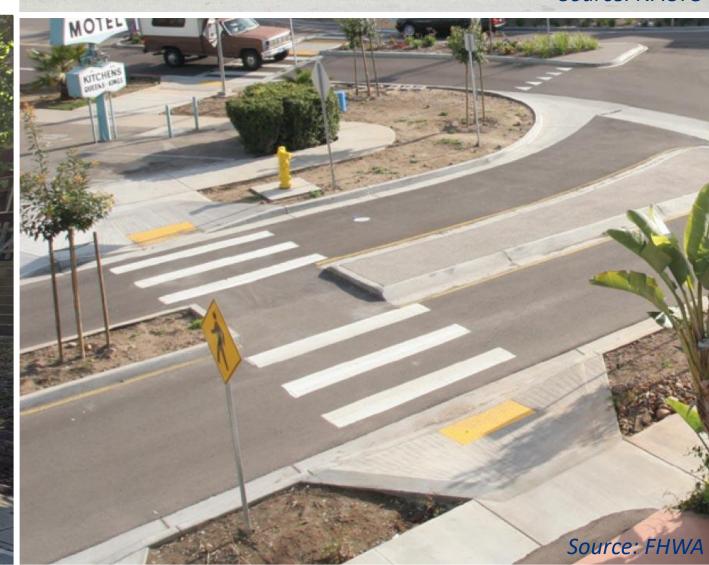

### Project Update Sylvan Avenue Multimodal Project



September 2023





### Project Overview

Project Area





# Sylvan Avenue Section 1





# Sylvan Avenue Section 2





## Sylvan Avenue Section 3





### Hazelwood Avenue



WHAT TO EXPECT

## Sample Photos: Pedestrian Median









WHAT TO EXPECT

## Sample Photos: Construction









#### Construction Traffic Control



#### **Access & Traffic Control**

- Construction expected to advance one lane at a time
- No total closures of Sylvan Avenue anticipated
- Access to homes will be maintained throughout construction
- Improvements are expected to be within City right-of-way
- No nighttime construction anticipated

#### WHAT TO EXPECT

### 2024 Construction Schedule